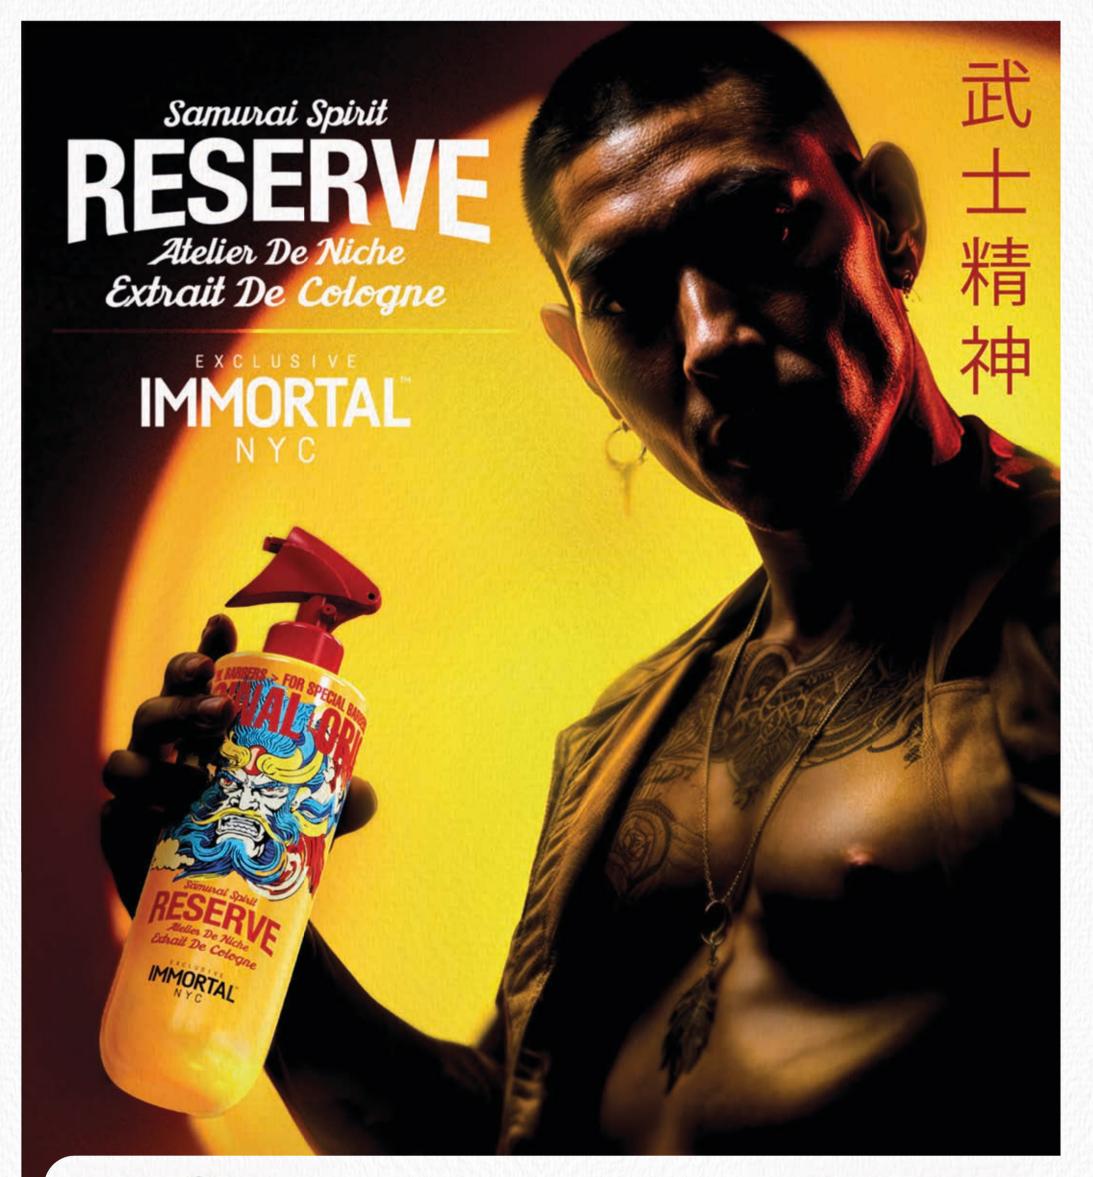

#### **RESERVE - ATELIER DE NICHE SAMURAI SPIRIT**

**EXTRAIT DE COLOGNE** 

IMMORTAL NYC "RESERVE" SERIES ARE RESTED FOR A LONG TIME UNDER SUITABLE AIR CONDITIONS IN SPECIAL RESTING TANKS. THIS PRODUCT PROVIDES A SENSE OF CLEANLINESS AND COMFORT BY REFRESHING YOUR SKIN WITH ITS FINE FRAGRANCE TYPES.