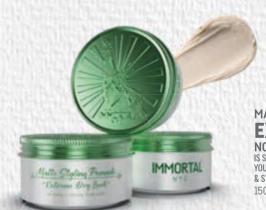

MATTE STYLING POMMADE EXTREME DRY LOOK

NO SHINE / STRONG FIRM HOLD IS SPECIALLY DESIGNED TO HELP YOU ACHIEVE YOUR BEST MESSY HAIR STYLE. EXTREME MATTE DRY LOOK & STRONG FIRM HOLD.

150 ml

HAIR WAX PLATINUM EDITION

#### MATTE STYLING POMMADE EXTREME DRY LOOK

NO SHINE / STRONG FIRM HOLD IS SPECIALLY DESIGNED TO HELP YOU ACHIEVE Your best messy hair style. Extreme matte dry look