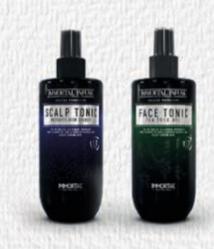

## SCALP TONIC / FACE TONIC SCALP TONIC // THANKS TO THE MENTHOL IT CONTAINS, IT GIVES A FRESH FEELING TO THE HAIR ROOTS.

SCALP TONIC // THANKS TO THE MENTHOL IT CONTAINS, IT GIVES A FRESH FEELING TO THE HAIR ROOTS IT HELPS THE HAIR LOOK MORE LIVELY, SHINY, AND VOLUMINOUS BY CARING FOR THE SCALP.

FACE TONIC// IT HELPS THE SKIN REGAIN ITS NATURAL MOISTURE BALANCE AND SOFTNESS WITH THE TEA TREE OIL IT CONTAINS. IT PURIFIES THE SKIN AND MAKES IT LOOK FRESH AND CLEAN.

250 mL