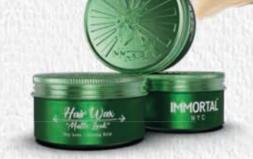

HAIR WAX MATTE LOOK

DRY LOOK / STRONG HOLD

IDEAL FOR CREATING THE DRY LOOK/MATTE HAIR MODELS AND THANKS TO ITS SPECIAL FORMULA CONTAINING WAX WITH A DECENT PERFUME, STRONG HOLDING POWER WITHOUT HARDENING YOUR HAIR AND INSTANTLY TEXTURIZING.

150 mL

HAIR WAX ONE IN A MILLION

SHINE / STRONG HOLD

DELIVERS A STRONG HOLD WITHOUT ADDING ANY WEIGHT TO YOUR HAIR AND, PROTECTS YOUR HAIR AGAINST ABRASIVE EFFECTS OF MOISTURE FOR AN EXTENDED PERIOD OF TIME, LETS YOU APPLY FASHIONABLE STYLES BY CREATING PERFECT TEXTURES. THANKS TO ITS SPECIAL CONTENTS NO NEED TO MENTION THE MOST FAMOUS PERFUME IS IN THIS WAX.