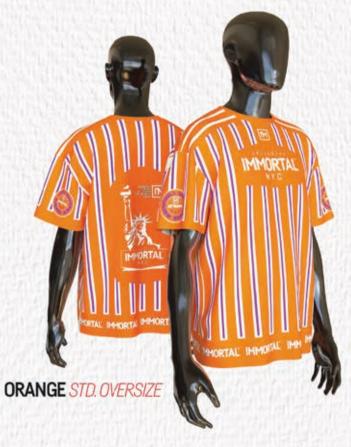

ore live and bright look. Prevents the formation of bad odor.



#### **ANTI-HAIR LOSS SERUM**

A brilliant serum to help reduce non-heritical hair loss. Thanks to its two strong algin combination with pelvetia canaliculata extract and laminaria digitata extract, installed throughout the weaknessed hair strands. Strengthens hair bottom and is effective against hair loss with regular use.





# BIOENERGIZER\* TRANSFORMATION IN YOUR HAIR AT 6 WEEKS\*

Bioenergizer extract developed as a result of long clinical studies on hair loss; It has been clinically proven to help stop hair loss and make thin hair stronger and more voluminous.

- \* BIONERGIZER IS THE COMMERCIAL NAME OF PERVETIA CANALICULATA EXTRACT & LAMINARIA DIGITATA EXTRACT COMBINATION.
- \* IN TWO REGULAR USES PER DAY.



















I'IM IMMORTAL WHITE PENUAR



I'IM IMMORTAL BLACK PENUAR

## MAKE ROOM FOR NEW MEGA STANDS IN YOUR BARBER SALONS

THE NEW IMMORTAL MEGA STAND IS 2 METERS IN HEIGHT, 95 CM IN WIDTH, AND 30 CM IN LENGTH, WITH 2 DIFFERENT COLOR OPTIONS, AND DISPLAYS ALL YOUR PRODUCTS. PLACE THEM AND BE THE CENTER OF ATTENTION.

CODE: IM 131 SIZE: 152x52x30 COLOR: WHITE

CODE: IM 132 SIZE: 152x52x30 COLOR: RED CODE: IM 133 SIZE: 200x95x32 COLOR: WHITE CODE: IM 134 SIZE: 200x95x32 COLOR: RED





# "INSPIRED BY NATURE; A NATURAL RE-FRESHER TO BEAUTY WITH THE NEW SERIES OF ANIMAL-FRIENDLY, CLEAN CONTENT."

IMMORTAL VEGAN PRODUCT STAND DOUBLE-FACED FRONT FACE

**BACK FACE** 





**IMMORTAL BEARD KING STAND** 



IMMORTAL NYC DESKTOP STAND



**IMMORTAL CHAOS STAND** 



IMMORTAL INFUSE DESKTOP STAND



*