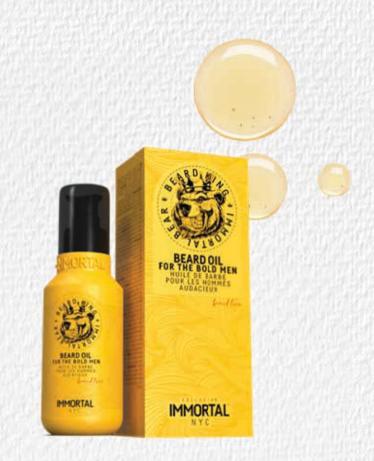

#### **BEARD SHAMPOO** FOR THE BOLD MEN

A SPECIALLY FORMULATED, MOISTURIZING AND CLEANSING SHAMPOO FOR BEARDS.
ALOE VERA EXTRACTS AND PRO VITAMIN B5 HELP SMOOTHE AND BALANCE THE SKIN. MAKES THE BEARD EASIER TO COMB.

250 mL

#### **BEARD POMADE** FOR THE BOLD MEN

DELIVERS A FLEXIBLE HOLDING POWER BY MAKING YOUR HAIR A PERFECT NATURAL LOOK THANKS TO ITS MATT STRUCTURE; IDEAL FOR BULKY BEARD STYLES.

50 mL

# BEARD STYLING CARE CREAM FOR THE BOLD MEN DOES NOT CAUSE AN OILY LOOK THANKS TO ITS SPECIAL WAX CONTENT. YOU MAY CREATE THE MOST EXTREME STYLES WITH OUTSTANDING RRIGHTMESS AND EXTRA OPPINARY TEXTURIZATION

BRIGHTNESS AND, EXTRA ORDINARY TEXTURIZATION.

100 mL

# BEARD FULL OIL FOR THE BOLD MEN WITH ITS FORMULA WITH OILS RICH IN E-VITAMINS THE PRODUCT NOURISHES AND MOISTURIZES YOUR DRY AND DAMAGED BEARD. THE PRODUCT MAKES YOUR DRAPP FYTAADDINARY COEF AND SUBJECT.

THE PRODUCT MAKES YOUR BEARD EXTRAORDINARY SOFT AND SHINY.. 100 mL