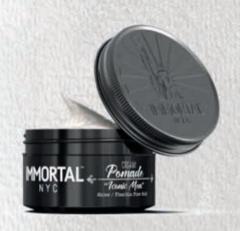

Instead of being dominated by common scents, greet the "RESERVE" collection, one of the pioneers of innovative sustainability!

**CREAM POMADE ICONIC MEN** 

SHINE / FLEXIBLE HOLD

DELIVERS UNBELIEVABLE BULKINESS, TEXTURE WITH ITS FORMULA DEFYING THE GRAVITY. MAKES HAIR EMPHASIZED NOT CAUSING ANY OILY LOOK THANKS TO ITS STRUCTURE CONTAINING "CREAMY" POMADE.