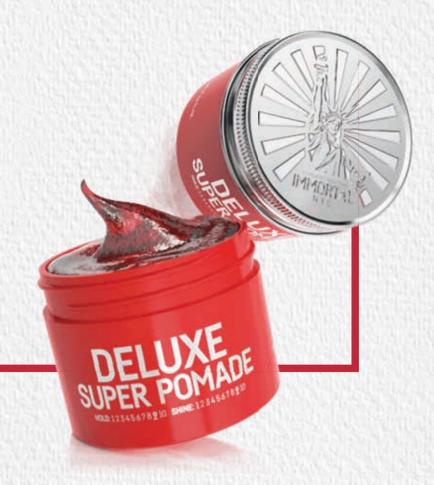

#### **DELUXE SUPER POMADE**

FORMULA, ENRICHED WITH A STRONG HOLDING MATRIX, LOCKS YOUR HAIR STYLE.

IMMORTAL NYC DELUXE POMADE WITH HARD HOLDING POWER: GIVES HAIR A SHINY AND
WELL-GROOMED LOOK. CREATES PERMANENT STYLES THAT LAST ALL DAY. DOES NOT
LEAVE ANY RESIDUE ON THE HAIR SURFACE. IT IS EASY TO REMOVE FROM HAIR BY WASHING.

EXCLUSIVE

DELUXE SUPER POMADE

FORMULA, ENRICHED WITH A STRONG HOLDING MATRIX, LOCKS YOUR HAIR STYLE.

IMMORTAL NYC DELUXE POMADE WITH HARD HOLDING POWER. GIVES OFF A SHINY AND WELL-GROOMED LOOK TO THE HAIR. CREATES ALL DAY LASTING STYLES. IT DOES NOT LEAVE ANY RESIDUE ON THE HAIR SURFACE. IT GETS OUT OF THE HAIR EASILY BY WASHING. 100 mL