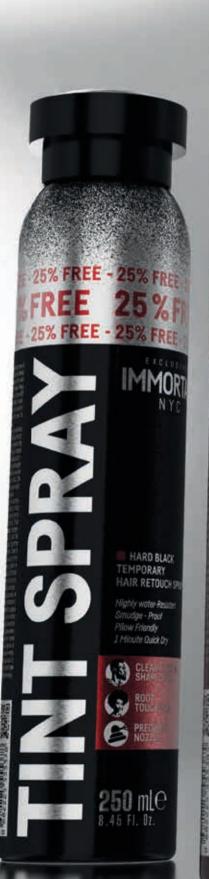

#### TEMPORARY HAIR RETOUCH SPRAY

#### **+HARD BLACK + DARK BROWN**

IT PROVIDES AN AESTHETIC LOOK BY FILLING THE GREY AND THIN HAIR AREAS.
IT DRIES QUICKLY AND PROVIDES LONG-LASTING COVER. IT DOES NOT FLOW AND GET ON YOUR CLOTHES.
SUITABLE FOR ALL HAIR TYPES. IT IS EASILY CLEANSED FROM THE HAIR WITH SHAMPOO.
250 mL