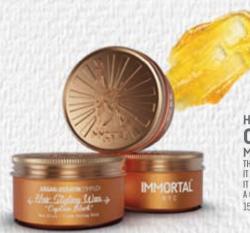

RE-FORM POWDER WAX
BIOTIN+NIACIN+PANTHENOL+PLANT KERATIN
THANKS TO ITS CONTENT OF VITAMINS AND 11 EXTRACTS, IT PROVIDES- EXCELLENT CARE AND REPAIR
OF THE HAIR. PROVIDES A VOLUMIZED AND MATTE LOOK TO YOUR HAIR. WHILE GIVING VOLUME TO
YOUR HAIR, IT PROVIDES A NATURAL STYLING THANKS TO ITS MATTE FORMULA.

#### **VOLUME & STYLING POWDER MATTE TEXTURE**

WHILE GIVING VOLUME TO YOUR HAIR, IT PROVIDES A NATURA STYLING THANKS TO ITS MATTE FORMULA. **20** gr