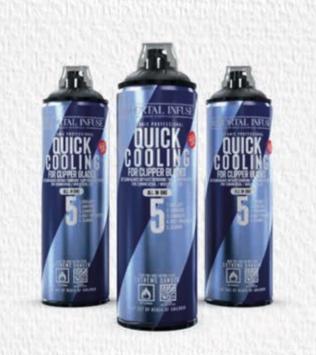

QUICK COOLING

IMMORTAL INFUSE QUICK COOLING 5-IN-1 SPRAY IS THE PERFECT WAY TO KEEP YOUR CLIPPER BLADES
COOL WHILE TRIMMING. IT IS NOT ONLY AN EXCELLENT BLADE COOLANT BUT ALSO A LUBRICANT, ANITIZER, BLADE CLEANER, AND RUST INHIBITOR, HELPING TO REDUCE FRICTION WHEN TRIMMING.

500 mL

CLIPPER BLADES CARE
COOLS, DEODORIZES, LUBRICATES, CLEANS RUSTS, AND STERILIZES RAZOR BLADES THANKS TO ITS 8 IN 1 FORMULA.
IT IS ENRICHED WITH VITAMIN E. IT IS IDEAL FOR REMOVING HAIR, DANDRUFF, DUST PIECES, AND RESIDUE ON THE SHAVER. IT LEAVES A LIGHT LUBRICATION FILM THAT REDUCES FRICTION ON BLADES, WHICH SMOOTHS OUT THE SHAVING PROCESS AND EXTENDS THE EFFICIENCY. IT CAN BE USED ON ALL METALS SUCH AS RAZORS, TWEEZERS, HAIR SCISSORS, AND NALL CLIPPERS. 500 ML