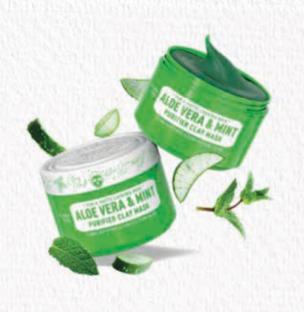

## FOR A MATTE LOOKING SKIN ALOE VERA & MINT PURIFIER CLAY MASK

THANKS TO ITS CLAY CONTENT, IT DEEPLY CLEANSES THE CLOGGED PORES AND PURIFIES THE IMPURITIES. PROVIDES A MATTE APPEARANCE ON YOUR SKIN. 300 mL