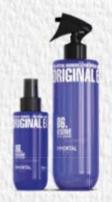

#### DEEP SCALP CLEANING

CHAOS SEA SALT DETOX SHAMPOO
'CHAOS' SEA SALT SHAMPOO, PRODUCED FROM SEA SALT, IMITATES
THE EFFECT OF SEA SALT ON THE HAIR AND FACILITATES DAILY HAIR CARE WITH ITS HAIR STYLING FEATURE.

#### CHAOS SEA SALT POMADE 'CHAOS' SEA SALT POMADE, PRODUCED FROM SEA SALT, IMITATES THE EFFECT

OF SEA SALT ON THE HAIR AND FACILITATES DAILY HAIR CARE WITH ITS HAIR STYLING FEATURE.

100 mL

#### **DEFINES & TEXTURISES CHAOS SEA SALT SPRAY**

NATURAL WAVES 'CHAOS' SEA SALT SPRAY, PRODUCED FROM SEA SALT, IMITATES THE EFFECT OF SEA SALT ON THE HAIR AND FACILITATES DAILY HAIR CARE WITH ITS HAIR STYLING FEATURE.

#### VOLUMIZING & STYLING

CHAOS SEA SALT POWDER
'CHAOS' SEA SALT POWDER, PRODUCED FROM SEA SALT, IMITATES
THE EFFECT OF SEA SALT ON THE HAIR AND FACILITATES DAILY HAIR CARE WITHITS HAIR STYLING FEATURE.