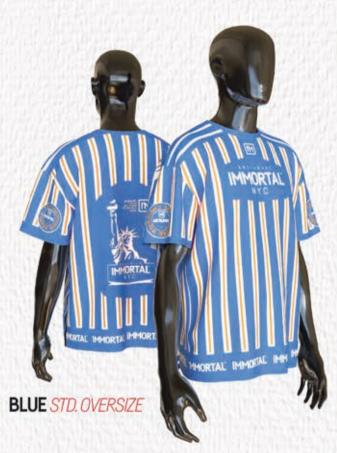

es more live and bright look. Prevents the formation of bad odor.



#### **ANTI-HAIR LOSS SERUM**

A brilliant serum to help reduce non-heritical hair loss. Thanks to its two strong algin combination with pelvetia canaliculata extract and laminaria digitata extract, installed throughout the weaknessed hair strands. Strengthens hair bottom and is effective against hair loss with regular use.





# BIOENERGIZER\* TRANSFORMATION IN YOUR HAIR AT 6 WEEKS\*

Bioenergizer extract developed as a result of long clinical studies on hair loss; It has been clinically proven to help stop hair loss and make thin hair stronger and more voluminous.

- \* BIONERGIZER IS THE COMMERCIAL NAME OF PERVETIA CANALICULATA EXTRACT & LAMINARIA DIGITATA EXTRACT COMBINATION.
- \* IN TWO REGULAR USES PER DAY.



















I'IM IMMORTAL WHITE PENUAR



I'IM IMMORTAL BLACK PENUAR

## MAKE ROOM FOR NEW MEGA STANDS IN YOUR BARBER SALONS

THE NEW IMMORTAL MEGA STAND IS 2 METERS IN HEIGHT, 95 CM IN WIDTH, AND 30 CM IN LENGTH, WITH 2 DIFFERENT COLOR OPTIONS, AND DISPLAYS ALL YOUR PRODUCTS. PLACE THEM AND BE THE CENTER OF ATTENTION.

CODE: IM 131 SIZE: 152x52x30 COLOR: WHITE

CODE: IM 132 SIZE: 152x52x30 COLOR: RED CODE: IM 133 SIZE: 200x95x32 COLOR: WHITE CODE: IM 134 SIZE: 200x95x32 COLOR: RED





# "INSPIRED BY NATURE; A NATURAL RE-FRESHER TO BEAUTY WITH THE NEW SERIES OF ANIMAL-FRIENDLY, CLEAN CONTENT."

IMMORTAL VEGAN PRODUCT STAND DOUBLE-FACED FRONT FACE

**BACK FACE** 





**IMMORTAL BEARD KING STAND** 



IMMORTAL NYC DESKTOP STAND



**IMMORTAL CHAOS STAND** 



IMMORTAL INFUSE DESKTOP STAND