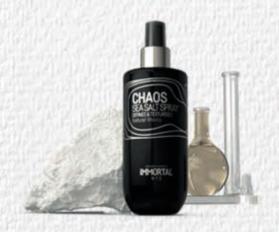

#### **DEFINES & TEXTURISES CHAOS SEA SALT SPRAY**

NATURAL WAVES 'CHAOS' SEA SALT SPRAY, PRODUCED FROM SEA SALT, IMITATES THE EFFECT OF SEA SALT ON THE HAIR AND FACILITATES DAILY HAIR CARE WITH ITS HAIR STYLING FEATURE.