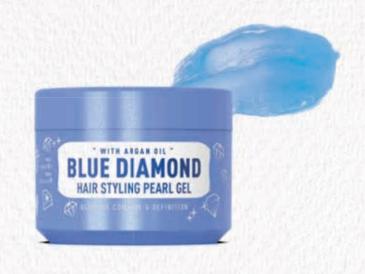

#### HAIR STYLING PEARL GEL BLUE DIAMOND

ULTIMATE CONTROL & DEFINITION
CREATES LONG-LASTING STYLES. IT DOES NOT LEAVE RESIDUE ON HAIR.
THANKS TO THE SPECIAL COMPONENTS IN ITS CONTENT,
IT STYLES THE HAIR BY PROTECTING ITS NATURAL STRUCTURE.
300 ml