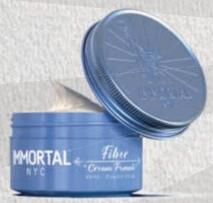

**CREAM POMADE FIBER** 

SHINE / FLEXIBLE STRONG

IMMORTAL NYC FIBER CREAM POMADE WITH FLEXIBLE HOLDING POWER. GIVES TEXTURE AND FULLNESS TO HAIR. CREATES ALL DAY LASTING STYLES.

HAIR WAX & POMADE SERIES THINK BIG! IMMORTAL NYC

#### **CREAM POMADE**

**FIBER** 

SHINE / FLEXIBLE STRONG
IMMORTAL NYC FIBER CREAM POMADE WITH FLEXIBLE HOLDING POWER. GIVES TEXTURE AND FULLNESS TO HAIR. CREATES ALL DAY LASTING STYLES.