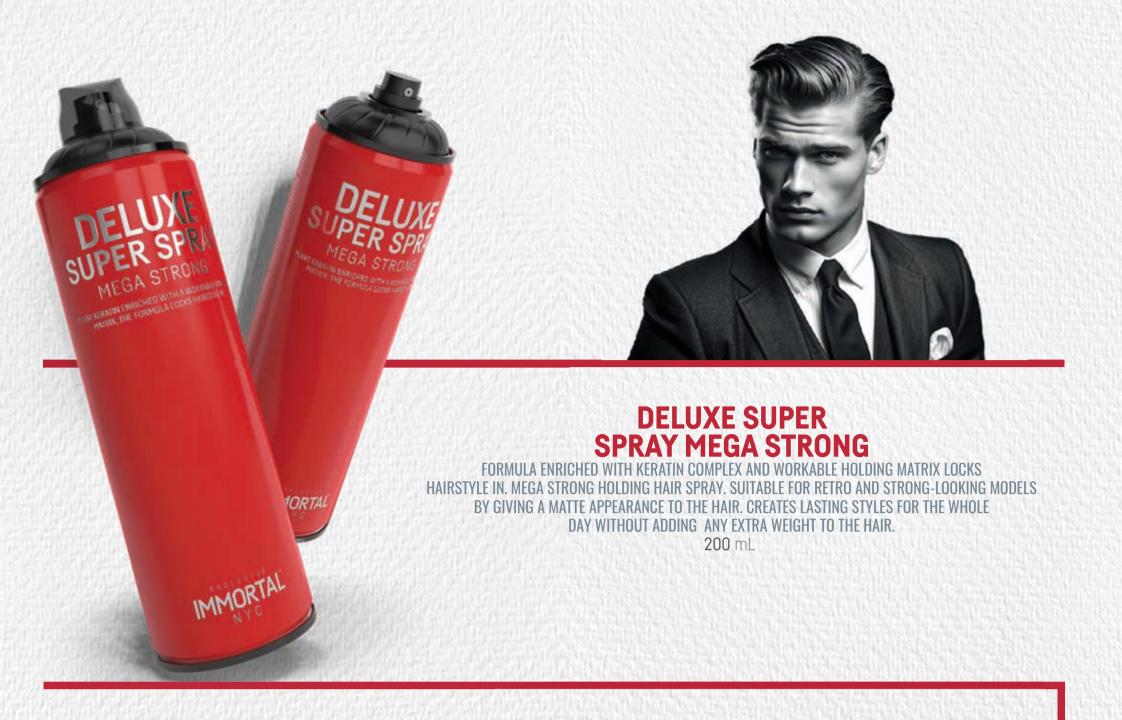

HAIR SPRAY - MEGA STRONG
FORMULA WHICH IS ENRICHED WITH KERATIN COMPLEX AND WORKABLE HOLDING MATRIX LOCKS HAIRSTYLE IN. MEGA STRONG HOLDING IMMORTAL INFUSE HAIR SPRAY: SULTABLE FOR RETRO AND STRONG-LOOKING MODELS BY GIVING A MATTE APPEARANCE TO THE HAIR. CREATES LASTING STYLES FOR THE WHOLE DAY WITHOUT ADDING ANY EXTRA WEIGHT TO THE HAIR. DRIES FAST.DOES NOT LEAVE RESIDUE ON THE HAIR SURFACE, RINSES EASILY FROM THE HAIR BY WASHING.