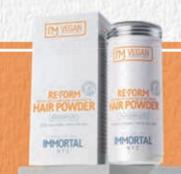

RE-FORM POWDER WAX
BIOTIN+NIACIN+PANTHENOL+PLANT KERATIN
THANKS TO ITS CONTENT OF VITAMINS AND 11 EXTRACTS, IT PROVIDES- EXCELLENT CARE AND REPAIR
OF THE HAIR. PROVIDES A VOLUMIZED AND MATTE LOOK TO YOUR HAIR. WHILE GIVING VOLUME TO
YOUR HAIR, IT PROVIDES A NATURAL STYLING THANKS TO ITS MATTE FORMULA.

#### **VOLUME & STYLING POWDER MATTE TEXTURE**

WHILE GIVING VOLUME TO YOUR HAIR, IT PROVIDES A NATURA STYLING THANKS TO ITS MATTE FORMULA. **20** gr