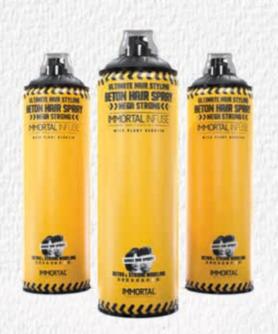

HAIR SPRAY - MEGA STRONG
FORMULA WHICH IS ENRICHED WITH KERATIN COMPLEX AND WORKABLE HOLDING MATRIX LOCKS HAIRSTYLE IN. MEGA STRONG HOLDING IMMORTAL INFUSE HAIR SPRAY: SULTABLE FOR RETRO AND STRONG-LOOKING MODELS BY GIVING A MATTE APPEARANCE TO THE HAIR. CREATES LASTING STYLES FOR THE WHOLE DAY WITHOUT ADDING ANY EXTRA WEIGHT TO THE HAIR. DRIES FAST.DOES NOT LEAVE RESIDUE ON THE HAIR SURFACE, RINSES EASILY FROM THE HAIR BY WASHING.

500 mL

HAIR SPRAY-FLEXIBLE HOLD
THE FORMULA IS ENRICHED WITH KERATIN COMPLEX AND FLEXIBLE HOLDING MATRIX LOCKS HAIRSTYLE, FLEXIBLE HOLDING IMMORTAL INFUSE HAIR SPRAY: SUITABLE FOR RETRO-LOOKING MODELS BY GIVING A MATTE APPEARANCE TO THE HAIR. IT CREATES AN ALL-DAY LASTING WITHOUT ADDING WEIGHT TO THE HAIR. IT DRIES FAST, IT DOES NOT LEAVE ANY RESIDUE ON THE HAIR SURFACE. IT GETS OUT OF THE HAIR EASILY BY WASHING.