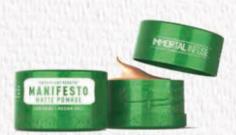

#### MANIFESTO MATTE POMADE

THE FORMULA, ENRICHED WITH PLANT KERATIN, WAS DEVELOPED TO CREATE MATTE AND NATURAL HAIRSTYLES. YOU CAN ACHIEVE A NATURAL LOOK LIKE THERE IS NOTHING ON YOUR HAIR.