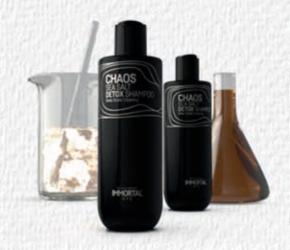

#### DEEP SCALP CLEANING

CHAOS SEA SALT DETOX SHAMPOO
'CHAOS' SEA SALT SHAMPOO, PRODUCED FROM SEA SALT, IMITATES
THE EFFECT OF SEA SALT ON THE HAIR AND FACILITATES DAILY HAIR CARE WITH ITS HAIR STYLING FEATURE.