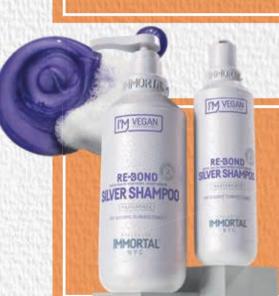

DRIGINAL POMADE

RE-BOND SILVER SHAMPOO
BIOTIN+NIACIN+PANTHENOL+PLANT KERATIN
SHAMPOO WITH CARE AND PROTECTION EFFECT NEUTRALISES UNWANTED YELLOW ORANGE
REFLECTIONS ON THE HAIR THANKS TO NEUTRALIZING PIGMENTS IN ITS CONTENT
AND PROVIDES AN EFFECTIVE HAIR CARE. PREVENT DISCOLORATION AND CHANGES
IN THE COLOR OF THE HAIR DUE TO THE EFFECTS OF TIME AND THE SUN, HELPING
TO CREATE SHINY HAIR. THANKS TO ITS COLOR NEUTRALIZER FORMULA
IT PROTECTS THE COLOR OF THE HAIR.
250 mL / 500 mL