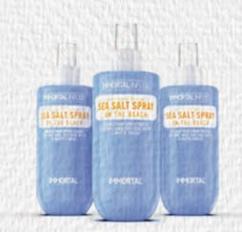

#### **SEA SALT SPRAY** ON THE BEACH

SEA SALT HAIR SPRAY CRATES VOLUME AND TEXTURE WITH A MATTE FINISH.

250 mL