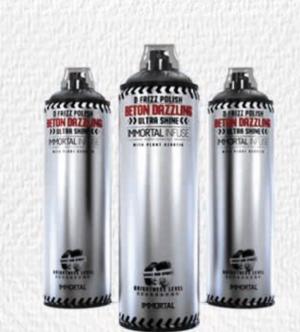

ULTIMATE SHINE SPRAY
WITH ITS FORMULA THAT DOES NOT ADD WEIGHT TO THE HAIR, IT GIVES YOUR HAIR A HIGH LEVEL OF SHINE. IT LEAVES NO RESIDUE ON THE HAIR SURFACE AND IS EASILY REMOVED FROM HAIR BY WASHING.