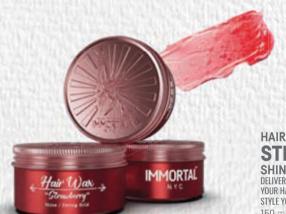

HAIR WAX **STRAWBERRY** 

SHINE / STRONG HOLD DELIVERS MAXIMUM SHINE AND STRONG HOLDING POWER BY RETEXTURIZING YOUR HAIR, PERFORMS A ATTENTIOUS SCENT AND LETS YOU CREATE ANY STYLE YOU WANT SINCE IT IS EASY TO BE APPLIED ON ANY TYPE OF HAIR.

#### HAIR WAX STRAWBERRY

SHINE / STRONG HOLD DELIVERS MAXIMUM SHINE AND STRONG HOLDING POWER BY RETEXTURIZING YOUR HAIR, PERFORMS A ATTENTIOUS SCENT AND LETS YOU CREATE ANY STYLE YOU WANT SINCE IT IS EASY TO BE APPLIED ON ANY TYPE OF HAIR.