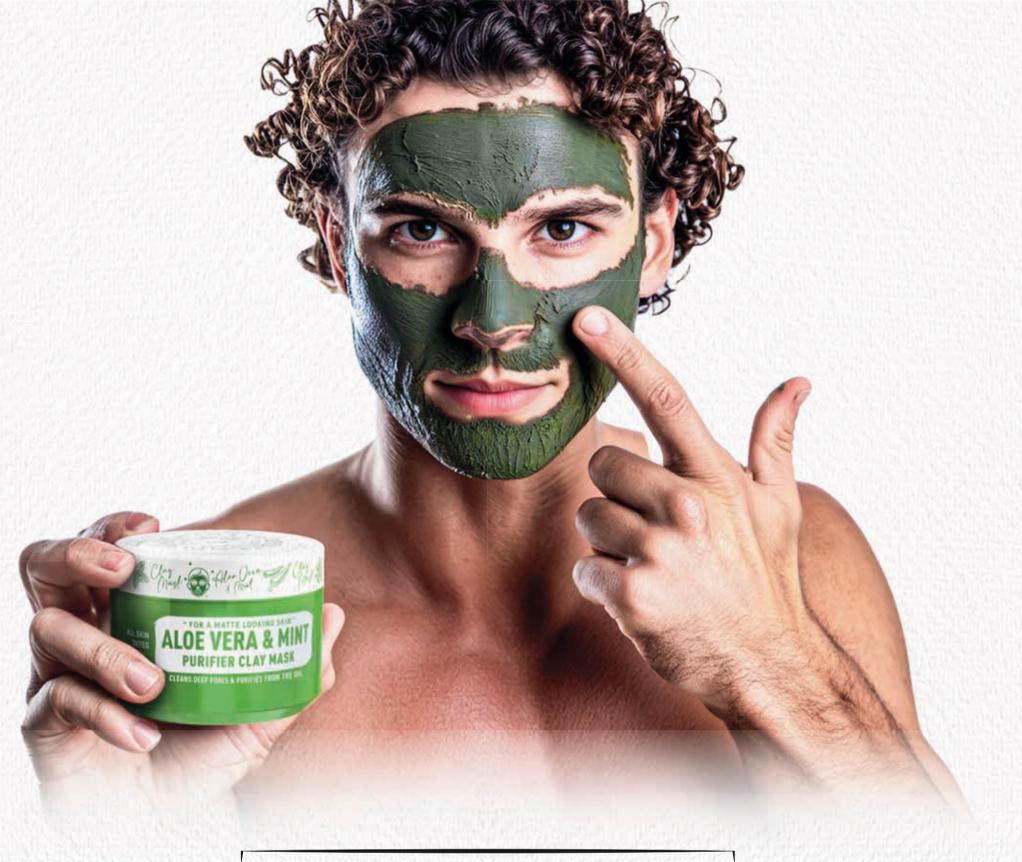

## FOR A MATTE LOOKING SKIN ALOE VERA & MINT PURIFIER CLAY MASK

THANKS TO ITS CLAY CONTENT, IT DEEPLY CLEANSES THE CLOGGED PORES AND PURIFIES THE IMPURITIES. PROVIDES A MATTE APPEARANCE ON YOUR SKIN. 300 mL