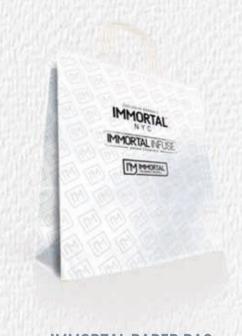

## MAKE ROOM FOR NEW ROLL UP

IMMORTAL I'M VEGAN ROLL UP

200 x 85 cm

IMMORTAL BEARD KING ROLL UP

200 x 85 cm

IMMORTAL I'M LUCKY ROLL UP

200 x 85 cm

IMMORTAL PAPER BAG 20 x 10 x 25 cm

IMMORTAL I'M LUCKY BAG 27 x 10 x 29 cm

1MMORTAL VEGAN BAG 27 x 10 x 29 cm

27 x 10 x 29 cm

**IMMORTAL INFUSE SURF BOARD** 