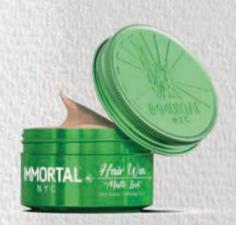

HAIR WAX MATTE LOOK

DRY LOOK / STRONG HOLD

IDEAL FOR CREATING THE DRY LOOK/MATTE HAIR MODELS AND THANKS TO ITS SPECIAL FORMULA CONTAINING WAX WITH A DECENT PERFUME, STRONG HOLDING POWER WITHOUT HARDENING YOUR HAIR AND INSTANTLY TEXTURIZING.

#### HAIR WAX **MATTE LOOK**

DRY LOOK / STRONG HOLD IDEAL FOR CREATING THE DRY LOOK/MATTE HAIR MODELS AND THANKS TO ITS SPECIAL FORMULA CONTAINING WAX WITH A DECENT PERFUME. STRONG HOLDING POWER WITHOUT HARDENING YOUR HAIR AND INSTANTLY TEXTURIZING.