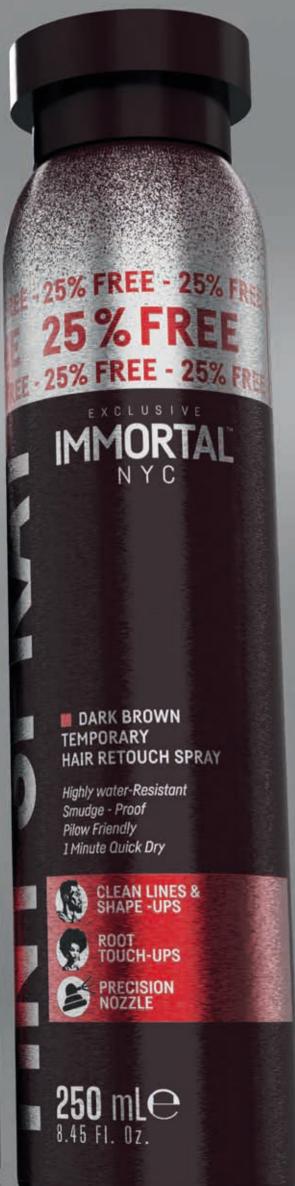

#### TEMPORARY HAIR RETOUCH SPRAY

#### **+HARD BLACK + DARK BROWN**

IT PROVIDES AN AESTHETIC LOOK BY FILLING THE GREY AND THIN HAIR AREAS.
IT DRIES QUICKLY AND PROVIDES LONG-LASTING COVER. IT DOES NOT FLOW AND GET ON YOUR CLOTHES.
SUITABLE FOR ALL HAIR TYPES. IT IS EASILY CLEANSED FROM THE HAIR WITH SHAMPOO.
250 mL