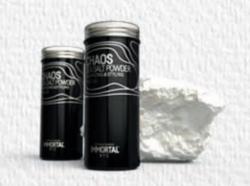

#### VOLUMIZING & STYLING

CHAOS SEA SALT POWDER
'CHAOS' SEA SALT POWDER, PRODUCED FROM SEA SALT, IMITATES
THE EFFECT OF SEA SALT ON THE HAIR AND FACILITATES DAILY HAIR CARE WITHITS HAIR STYLING FEATURE.

**20** g