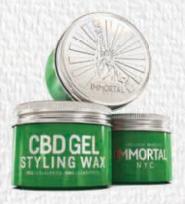

#### **CBD GEL STYLING WAX**

IMMORTAL NYC CBD GEL STYLING WAX WITH HARD HOLDING POWER: GIVES HAIR A SHINY AND WELL-GROOMED LOOK, CREATES PERMANENT STYLES THAT LAST ALL DAY, DOES NOT LEAVE ANY RESIDUE ON THE HAIR SURFACE.