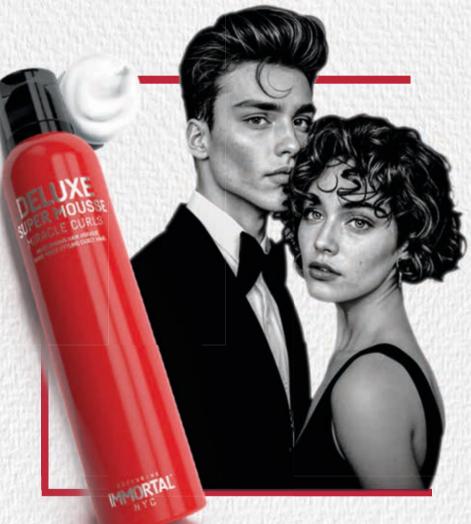

#### **DELUXE SUPER MOUSSE**

MIRACLE CURLS - MOISTURISING HAIR MOUSSE SHINE WHILE STYLING CURLY HAIR.IT PROVIDES EXCELLENT FLEXIBLE HOLD FOR FINE HAIR PRONE TO HAIR STATIC.