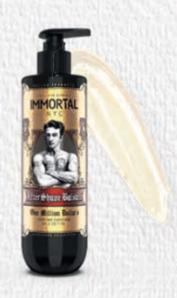

#### **GOLD EDITION ONE MILLION DOLLARS AFTERSHAVE BALSAM**

THANKS TO VITAMIN E INSIDE, IT HELPS MOISTURIZE AND SOFTEN YOUR SKIN. IT DOES NOT LEAVE A STICKY AND GREASY FEELING ON YOUR SKIN. QUICKLY ABSORBABLE.