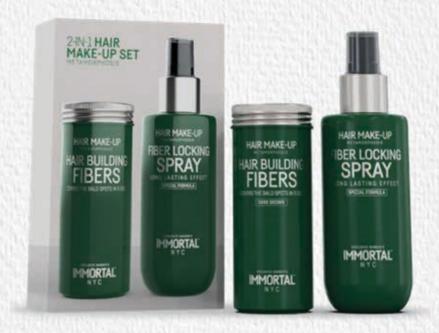

# 2-IN-1 HAIR MAKE-UP SET HAIR BUILDING FIBERS & FIBERS LOCKING SPRAY

Made of natural, colored Keratin protein that is statically charged,
Hair Bulding Fibers intertwine with your existing hair for a completely
natural look. Hair Building Fibers resists wind, rain, and perspiration
but removes easily with shampoo.

20 G / 150 ML