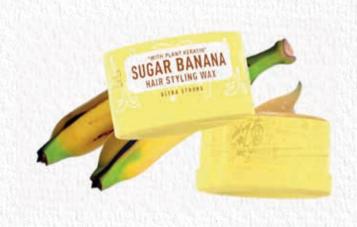

#### HAIR STYLING WAX SUGAR BANANA

ULTRAISHINE / ULTRA STRONG HOLD
THE FORMULA, ENRICHED WITH PLANT KERATIN,
WAS SPECIALLY DEVELOPED FOR THE MOST DIFFICULT HAIRSTYLES.
IMMORTAL INFUSE, WITH MAXIMUM HOLDING AND BRIGHTNESS,
GETS OUT OF THE HAIR EASILY.
150 ml