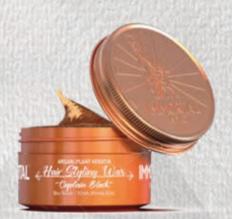

HAIR STYLING WAX **CAPTAIN BLACK** 

MAX SHINE / ULTRA STRONG HOLD
THANKS TO THE ARGAN & KERATIN COMPLEX IN ITS CONTENTS, IT PROVIDES STRONG HOLD WITHOUT MAKING THE HAIR HEAVY, PROTECTS IT FOR A LONG TIME AGAINST THE EFFECT OF MOISTURE, CREATES A GREAT TEXTURE AND ENABLES YOU TO APPLY FASHION STYLES

#### HAIR STYLING WAX **CAPTAIN BLACK**

MAX SHINE / ULTRA STRONG HOLD THANKS TO THE ARGAN & KERATIN COMPLEX IN ITS CONTENTS, IT PROVIDES STRONG HOLD WITHOUT MAKING THE HAIR HEAVY, PROTECTS IT FOR A LONG TIME AGAINST THE EFFECT OF MOISTURE, CREATES A GREAT TEXTURE AND ENABLES YOU TO APPLY FASHION STYLES