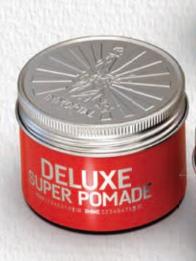

#### **DELUXE SUPER POMADE**

FORMULA, ENRICHED WITH A STRONG HOLDING MATRIX, LOCKS YOUR HAIR STYLE.

IMMORTAL NYC DELUXE POMADE WITH HARD HOLDING POWER: GIVES HAIR A SHINY AND
WELL-GROOMED LOOK. CREATES PERMANENT STYLES THAT LAST ALL DAY. DOES NOT
LEAVE ANY RESIDUE ON THE HAIR SURFACE. IT IS EASY TO REMOVE FROM HAIR BY WASHING.

EXCLUSIVE

DELUXE SUPER POMADE

FORMULA, ENRICHED WITH A STRONG HOLDING MATRIX, LOCKS YOUR HAIR STYLE.

IMMORTAL NYC DELUXE POMADE WITH HARD HOLDING POWER. GIVES OFF A SHINY AND WELL-GROOMED LOOK TO THE HAIR. CREATES ALL DAY LASTING STYLES. IT DOES NOT LEAVE ANY RESIDUE ON THE HAIR SURFACE. IT GETS OUT OF THE HAIR EASILY BY WASHING. 100 mL