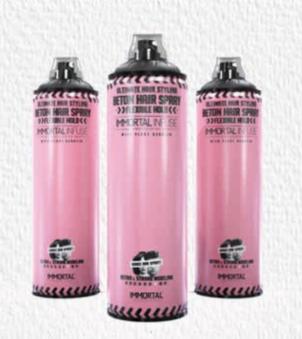

#### WOMEN/STYLING/VOLUMUZING HAIR POWDER SERIES

IT PROVIDES A NATURAL STYLING THANKS TO ITS MATTE FORMULA WHILE GIVING VOLUME TO THE HAIR.

30 Gr