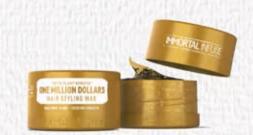

ONE MILLION DOLLARS
HAIR STYLING WAX
MAX SHINE - EXTREME FIXATION THE FORMULA, ENRICHED WITH PLANT KERATIN, WAS SPECIALLY DEVELOPED FOR MAXIMUM HOLDING AND SHINING HAIR. IT IS EASY TO REMOVE FROM HAIR AT THE FIRST WASH. 150 ML