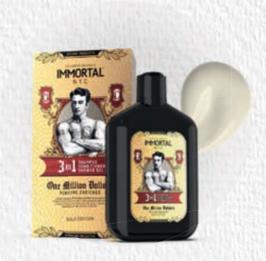

#### **GOLD EDITION ONE MILLION DOLLARS** HAIR POWDER

#### **GOLD EDITION ONE MILLION DOLLARS EAU DE COLOGNE**

THIS PRODUCT PROVIDES A SENSE OF CLEANLINESS AND COMFORT BY REFRESHING YOUR SKIN WITH ITS FINE FRAGRANCE TYPES. 500 mL

#### **GOLD EDITION ONE MILLION DOLLARS** SUPERIOR SHAVING GEL

DUE TO ITS MOISTENING FEATURE, IT HELPS YOU SMOOTH YOUR BEARD AND SKIN, PROTECTS AGAINST EXTERNAL EFFECTS. IT ENHANCES THE SLIPPERINESS BETWEEN THE SKIN AND THE RAZOR BLADE FOR A MORE COMFORTABLE SHAVING. 1000 mL

#### **GOLD EDITION ONE MILLION DOLLARS**

SHAMPOO + CONDITIONER' + SHOWER' GEL
IT GENTLY CLEANSES HAIR AND SKIN. IT PROVIDES YOU TO ACHIEVE SHINING AND SOFT HAIR BY OIL CARE. IT TAKES CONTROL OF HAIR STATIC. IT PLAYS AN EFFECTIVE ROLE IN THE CARE OF THE SCALP. IT SOFTENS, MOISTURIZES THE SKIN, AND GIVES A SILKY FEEL. IDEAL FOR WHOLE BODY CLEANING WITH A SINGLE PRODUCT. 500 mL