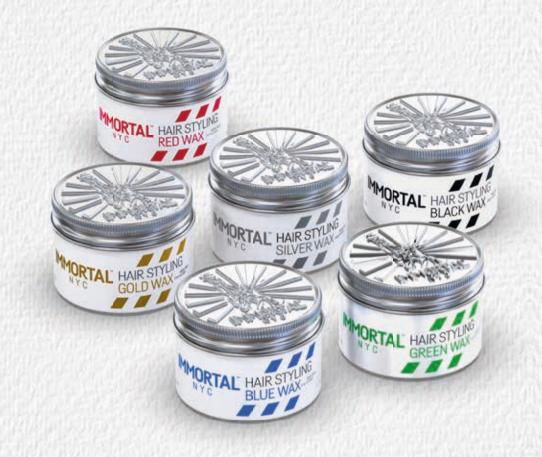

#### COLORING HAIR STYLING WAX WATERASE - EASY TO CLEAN

Thanks to its special creamy formula, it helps you to shape your hair while coloring.