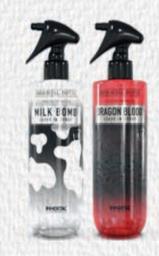

#### **LEAVE IN SPRAY**

DRAGON BLOOD / MILKI BOMB

IT HELPS WITH NATURAL MOISTURIZING BY PROVIDING A STRONG BARRIER EFFECT TO THE HAIR AND BEARD. IT HELPS THE HAIR AND BEARD TO BE EASILY STYLED BY PREVENTING THE HAIR FROM TANGLING AND PROVIDING EASY COMBING.