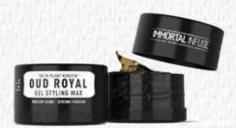

# I'M ON THE PEAK BECAUSE

MMORTAL BE BOLD AND BE YOU

OUD ROYAL

GEL STYLING WAX

MED'SHINE - STRONG FIXATION
THE FORMULA, ENRICHED WITH PLANT KERATIN, WAS DEVELOPED
TO CREATE A PERFECT TEXTURE FOR WAYY AND FLEXIBLE HAIR TYPES.

PROVIDES LONG-LASTING STYLES. 150 ML