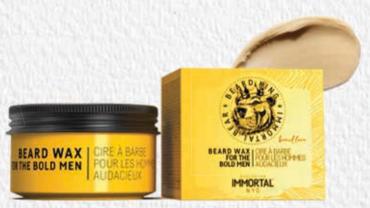

#### **BEARD POMADE** FOR THE BOLD MEN

DELIVERS A FLEXIBLE HOLDING POWER BY MAKING YOUR HAIR A PERFECT NATURAL LOOK THANKS TO ITS MATT STRUCTURE; IDEAL FOR BULKY BEARD STYLES.

50 mL