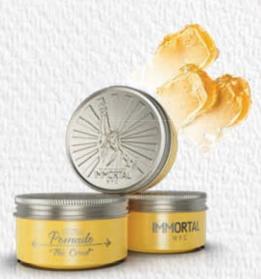

RE-FORM MATTE POMADE BIOTIN+NIACIN+PANTHENOL+PLANT KERATIN THANKS TO ITS CONTENT OF VITAMINS AND 11 EXTRACTS, IT PROVIDES EXCELLENT CARE AND REPAIR TO THE HAIR. ALLOWS YOU TO CREATE A HAIRSTYLE WITH A MATTE FINISH.

RE-FORM ORIGINAL POMADE
BIOTIN+NIACIN+PANTHENOL+PLANT KERATIN
THANKS TO ITS CONTENT OF VITAMINS AND 11 EXTRACTS, IT PROVIDES EXCELLENT CARE AND REPAIR
TO THE HAIR. ALLOWS YOU TO CREATE A HAIRSTYLE WITH MEDIUM SHINE AND MEDIUM HOLD.