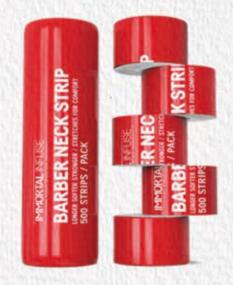

#### **BARBER NECK STRIP**

LONGER SOFTER STRONGER STRETCHES FOR COMFORT

5 ROLLS / 500 pcs Neck Strips