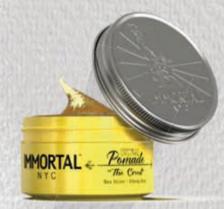

**ORIGINAL POMADE** THE CREED

MAX SHINE / STRONG HOLD
THIS POMADE WITH A STRONG HOLDING POWER IS IDEAL FOR DYNAMIC AND
FASCINATING HAIR MODELS THANKS TO ITS TEXTURE PROVIDING MAXIMUM SHINE
AND ITS STRUCTURE DELIVERING MAXIMUM HOLDING FORCE, ENVELOPING ALL THESE WITH A WORLD FAMOUS DECENT PERFUME. 150 mL