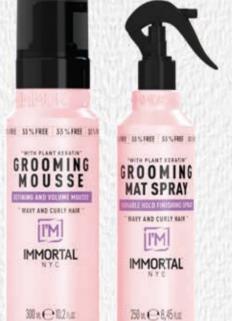

"WITH PLANT KERATIN"

#### GROOMING MOUSSE & SPRAY

**DEFINING AND VOLUME MOUSSE** 

"WAVY AND CURLY HAIR"

#### WAVY AND CURLY HAIR GROOMING MOUSSE

DEFINING AND VOLUME MOUSSE IMMORTAL INFUSE GROOMING MOUSSE FIXES THE COMBING STYLENATURALLY BY CARING FOR THE HAIR AND BEARD 300 mL

WAVY AND CURLY HAIR
GROOMING MAT SPRAY
VARIABLE HOLD FINISHING SPRAY
IMMORTAL INFUSE GROOMING SPRAY FIXES
THE COMBING STYLE NATURALLY BY
CARING FOR THE HAIR AND BEARD.
250 mL