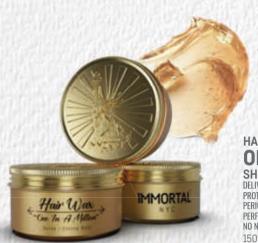

**ORIGINAL POMADE** THE CREED

MAX SHINE / STRONG HOLD
THIS POMADE WITH A STRONG HOLDING POWER IS IDEAL FOR DYNAMIC AND
FASCINATING HAIR MODELS THANKS TO ITS TEXTURE PROVIDING MAXIMUM SHINE
AND ITS STRUCTURE DELIVERING MAXIMUM HOLDING FORCE, ENVELOPING ALL THESE WITH A WORLD FAMOUS DECENT PERFUME. 150 mL