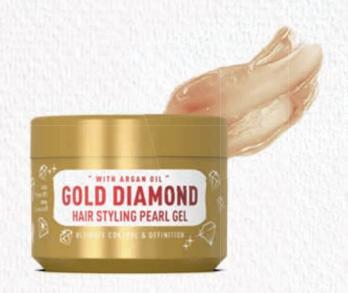

#### HAIR STYLING PEARLIGEL GOLD DIAMOND

ULTIMATE CONTROL & DEFINITION
CREATES LONG-LASTING STYLES. IT DOES NOT LEAVE RESIDUE ON HAIR.
THANKS TO THE SPECIAL COMPONENTS IN ITS CONTENT,
IT STYLES THE HAIR BY PROTECTING ITS NATURAL STRUCTURE.
300 ml