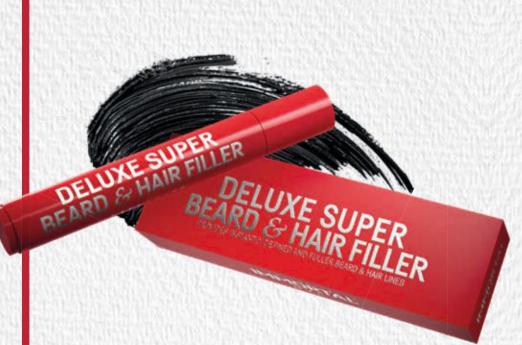

## DELUXE SUPER BEARD & HAIR FILLER

THE BEARD FILLER PEN WILL GIVE YOUA CLEAN, FULLER AND CONTOURED LOOK 10 gr