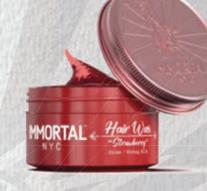

HAIR WAX **STRAWBERRY** 

SHINE / STRONG HOLD DELIVERS MAXIMUM SHINE AND STRONG HOLDING POWER BY RETEXTURIZING YOUR HAIR, PERFORMS A ATTENTIOUS SCENT AND LETS YOU CREATE ANY STYLE YOU WANT SINCE IT IS EASY TO BE APPLIED ON ANY TYPE OF HAIR.

#### HAIR WAX STRAWBERRY

SHINE / STRONG HOLD DELIVERS MAXIMUM SHINE AND STRONG HOLDING POWER BY RETEXTURIZING YOUR HAIR, PERFORMS A ATTENTIOUS SCENT AND LETS YOU CREATE ANY STYLE YOU WANT SINCE IT IS EASY TO BE APPLIED ON ANY TYPE OF HAIR.