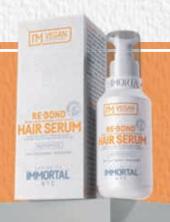

**RE-BOND: RE-BORN OF HAIR.** 

RE-BOND HAIR SERUM
BIOTIN+NIACIN+PANTHENOL+PLANT KERATIN
THANKS TO ITS CONTENT OF VITAMINS AND 11 EXTRACTS, IT PROVIDES EXCELLENT CARE AND REPAIR
TO THE HAIR. IT PROVIDES VITALITY TO THE HAIR AND CARES FOR AND REPAIRS IT. IT PROVIDES
BRIGHTNESS TO THE HAIR. IT IS SUITABLE FOR DAILY USE FOR ALL HAIR TABLE.