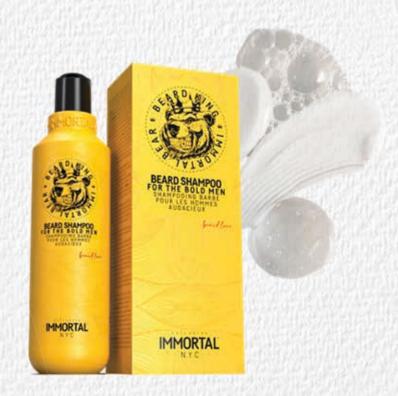

#### **BEARD SHAMPOO** FOR THE BOLD MEN

A SPECIALLY FORMULATED, MOISTURIZING AND CLEANSING SHAMPOO FOR BEARDS.
ALOE VERA EXTRACTS AND PRO VITAMIN B5 HELP SMOOTHE AND BALANCE THE SKIN. MAKES THE BEARD EASIER TO COMB.

250 mL