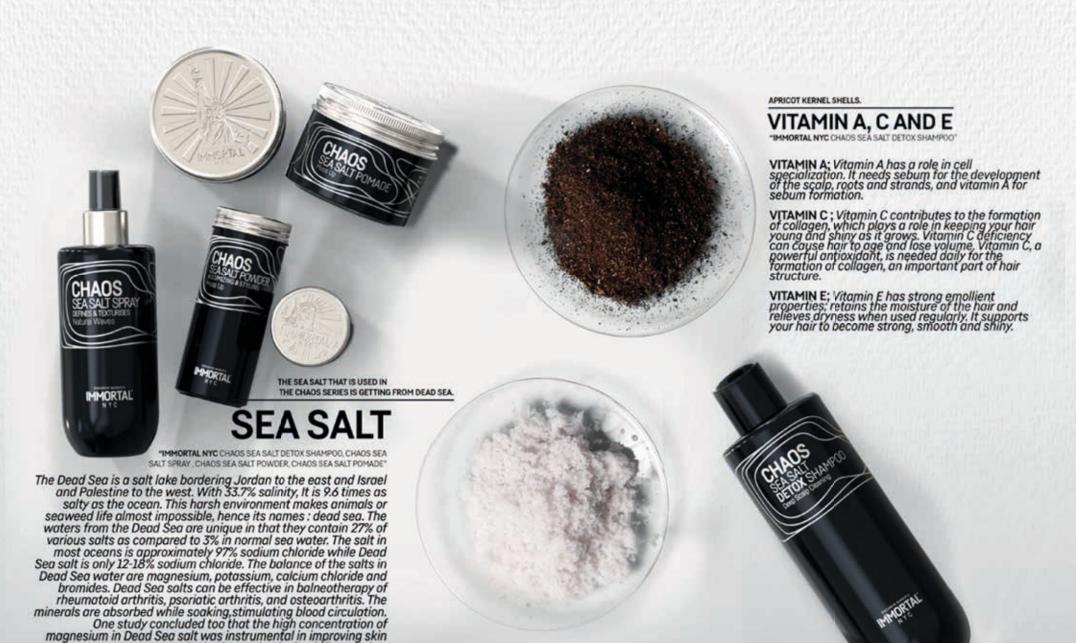

#### DEEP SCALP CLEANING

CHAOS SEA SALT DETOX SHAMPOO
'CHAOS' SEA SALT SHAMPOO, PRODUCED FROM SEA SALT, IMITATES
THE EFFECT OF SEA SALT ON THE HAIR AND FACILITATES DAILY HAIR CARE WITH ITS HAIR STYLING FEATURE.

250 mL

hydration and reducing inflammation.