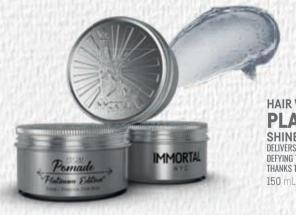

SHINE / FLEXIBLE FIRM HOLD DELIVERS UNBELIEVABLE BULKINESS, TEXTURE WITH ITS FORMULA DEFYING THE GRAVITY. MAKES HAIR EMPHASIZED NOT CAUSING ANY OILY LOOK THANKS TO ITS STRUCTURE CONTAINING "CREAMY" POMADE.

#### HAIR WAX PLATINUM EDITION

SHINE / FLEXIBLE FIRM HOLD DELIVERS UNBELIEVABLE BULKINESS, TEXTURE WITH ITS FORMULA DEFYING THE GRAVITY, MAKES HAIR EMPHASIZED NOT CAUSING ANY OILY LOOK THANKS TO ITS STRUCTURE CONTAINING "CREAMY" POMADE.