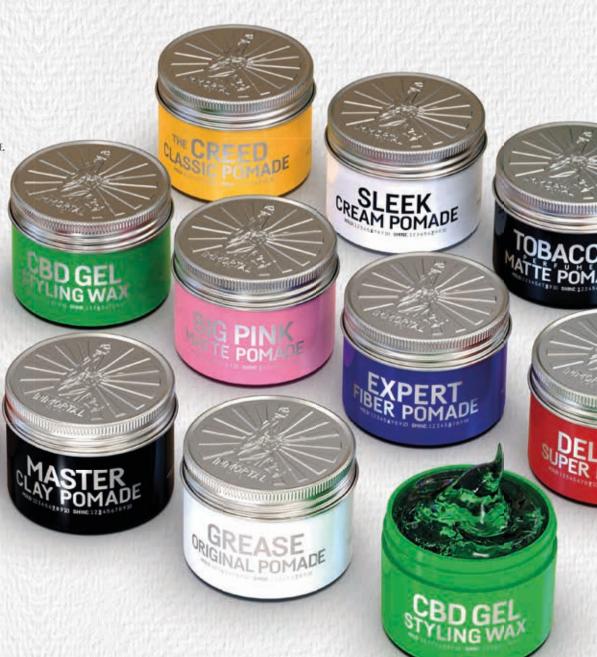

#### **DELUXE SUPER POMADE**

FORMULA, ENRICHED WITH A STRONG HOLDING MATRIX, LOCKS YOUR HAIR STYLE.

IMMORTAL NYC DELUXE POMADE WITH HARD HOLDING POWER: GIVES HAIR A SHINY AND
WELL-GROOMED LOOK. CREATES PERMANENT STYLES THAT LAST ALL DAY. DOES NOT
LEAVE ANY RESIDUE ON THE HAIR SURFACE. IT IS EASY TO REMOVE FROM HAIR BY WASHING.

#### **EXPERT FIBER POMADE**

IMMORTAL NYC EXPERT FIBER POMADE WITH FLEXIBLE HOLDING POWER: GIVES TEXTURE AND FULLNESS TO HAIR, CREATES ALL DAY LASTING STYLES, DOES NOT LEAVE ANY RESIDUE ON THE HAIR SURFACE, IT IS EASY TO REMOVE FROM HAIR BY WASHING,

#### THE CREED CLASSIC POMADE

IMMORTAL NYC THE CREED CLASSIC POMADE WITH HARD HOLDING POWER: GIVES HAIR A SHINY AND WELL-GROOMED LOOK, CREATES ALL DAY LASTING STYLES, DOES NOT LEAVE ANY RESIDUE ON THE HAIR SURFACE, IT IS EASY TO REMOVE FROM HAIR BY WASHING.

#### **GREASE ORIGINAL POMADE**

FORMULA, ENRICHED WITH MEDIUM HOLDING MATRIX, LOCKS YOUR HAIR STYLE.
IMMORTAL NYC GREASE POMADE WITH MEDIUM HOLDING POWER: GIVES HAIR A SHINY
AND MAINTAINED LOOK, DOES NOT LEAVE ANY RESIDUE ON THE HAIR SURFACE.
IT IS EASY TO REMOVE FROM HAIR BY WASHING.

#### **MASTER CLAY POMADE**

FORMULA, ENRICHED WITH A STRONG HOLDING MATRIX, LOCKS YOUR HAIR STYLE. IMMORTAL NYC CLAY POMADE WITH HARD HOLDING POWER: GIVES HAIR A MATTE AND CARE LOOK, CREATES PERMANENT STYLES THAT LAST ALL DAY. WITH ITS CLAY-BASED STRUCTURE, IT PROVIDES VOLUME AND FULLNESS TO THE HAIR. DOES NOT LEAVE ANY RESIDUE ONTHE HAIR SURFACE. IT IS EASY TO REMOVE FROM HAIR BY WASHING.

#### TOBACCO PERFUMED MATTE POMADE

IMMORTAL NYC MATTE POMADE WITH HIGH HOLDING POWER GIVES HAIR A
MATTE AND WELL-GROOMED LOOK. CREATES PERMANENT STYLES THAT LAST ALL DAY.
POMADE STRUCTURE PROVIDES EASY AND FAST USING ADVANTAGE.
DOES NOT LEAVE ANY RESIDUE ON THE HAIR SURFACE.
100 ml

#### **SLEEK CREAM POMADE**

IMMORTAL NYC SLEEK CREAM POMADE WITH FLEXIBLE HOLDING POWER: GIVES SHININESS AND VOLUME TO HAIR, CREATES ALL DAY LASTING STYLES, DOES NOT LEAVE ANY RESIDUE ON THE HAIR SURFACE, IT IS EASY TO REMOVE FROM HAIR BY WASHING.  $100 \ \text{mL}$ 

#### **CBD GEL STYLING WAX**

IMMORTAL NYC CBD GEL STYLING WAX WITH HARD HOLDING POWER: GIVES HAIR A SHINY AND WELL-GROOMED LOOK, CREATES PERMANENT STYLES THAT LAST ALL DAY, DOES NOT LEAVE ANY RESIDUE ON THE HAIR SURFACE.

#### **BIG PINK MATTE POMADE**

FORMULA, ENRICHED WITH A STRONG HOLDING MATRIX, LOCKS YOUR HAIR STYLE.
IS SPECIALLY DESIGNED TO HELP YOU ACHIEVE YOUR BEST MESSY HAIR STYLE.
EXTREME MATTE DRY LOOK & STRONG FIRM HOLD.

EXCLUSIVE

DELUXE SUPER POMADE

FORMULA, ENRICHED WITH A STRONG HOLDING MATRIX, LOCKS YOUR HAIR STYLE.

IMMORTAL NYC DELUXE POMADE WITH HARD HOLDING POWER. GIVES OFF A SHINY AND WELL-GROOMED LOOK TO THE HAIR. CREATES ALL DAY LASTING STYLES. IT DOES NOT LEAVE ANY RESIDUE ON THE HAIR SURFACE. IT GETS OUT OF THE HAIR EASILY BY WASHING. 100 mL