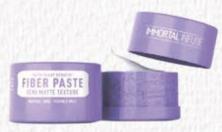

#### FIBER PASTE SEMI MATTE TEXTURE

NATURAL LOOK - FLEXIBLE HOLD FIBER-LIKE RESIN PRODUCT, ENRICHED WITH PLANT KERATIN, WAS DEVELOPED TO CREATE SEMI-MATTE AND TEXTURE HAIR AND TO INCREASE THE FULLNESS OF HAIR. 150 ML