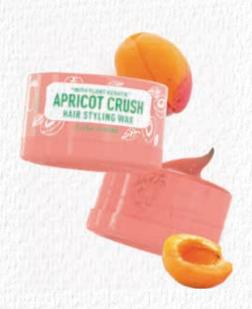

#### HAIR STYLING WAX APRICOT CRUSH

ULTRAISHINE / ULTRAISTRONG HOLD
THE FORMULA, ENRICHED WITH PLANT KERATIN,
WAS SPECIALLY DEVELOPED FOR THE MOST DIFFICULT HAIRSTYLES.
IMMORTAL INFUSE, WITH MAXIMUM HOLDING AND BRIGHTNESS,
GETS OUT OF THE HAIR EASILY.
150 ml.