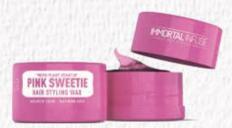

#### **PINK SWEETIE**

HAIR STYLING WAX FIBER-LIKE RESIN PRODUCT, ENRICHED WITH PLANT KERATIN, DEVELOPED TO TEXTURE HAIR AND TO INCREASE THE FULLNESS OF HAIR. PROVIDES BRIGHTNESS AND FLEXIBLE HOLDING. 150 ML