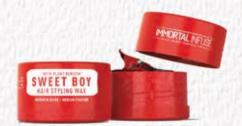

#### BUBBLE GUM

HAIR STYLING WAX THE FORMULA, ENRICHED WITH PLANT KERATIN, WAS SPECIALLY DEVELOPED TO CREATE MODERN AND STUNNING HAIRSTYLES. VERSATILE FORMULA FOR ALL HAIR TYPES.

SWEET BOY
ORIGINAL POMADE
AX SHINE EXTREME FIXATIO THE FORMULA, ENRICHED WITH PLANT KERATIN, WAS SPECIALLY DEVELOPED FOR THE MOST DIFFICULT HAIRSTYLES. SWEET BOYWITH MAXIMUM HOLDING AND BRIGHTNESS IS EASY TO REMOVE FROM HAIR. 150 ML