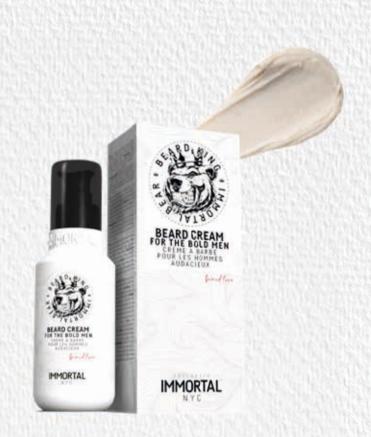

# BEARD STYLING CARE CREAM FOR THE BOLD MEN DOES NOT CAUSE AN OILY LOOK THANKS TO ITS SPECIAL WAX CONTENT. YOU MAY CREATE THE MOST EXTREME STYLES WITH OUTSTANDING RRIGHTMESS AND EXTRA OPPINARY TEXTURIZATION

BRIGHTNESS AND, EXTRA ORDINARY TEXTURIZATION.

100 mL