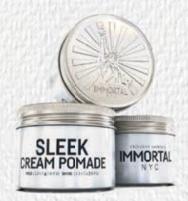

#### **SLEEK CREAM POMADE**

IMMORTAL NYC SLEEK CREAM POMADE WITH FLEXIBLE HOLDING POWER: GIVES SHININESS AND VOLUME TO HAIR, CREATES ALL DAY LASTING STYLES, DOES NOT LEAVE ANY RESIDUE ON THE HAIR SURFACE, IT IS EASY TO REMOVE FROM HAIR BY WASHING.  $100 \ \text{mL}$ 