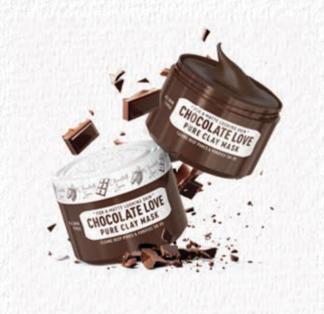

## FOR A MATTE LOOKING SKIN CHOCOLATE LOVE PURIFIER CLAY MASK

THANKS TO ITS CLAY CONTENT, IT DEEPLY CLEANSES
THE CLOGGED PORES AND PURIFIES THE IMPURITIES.
PROVIDES A MATTE APPEARANCE ON YOUR SKIN.
300 mL