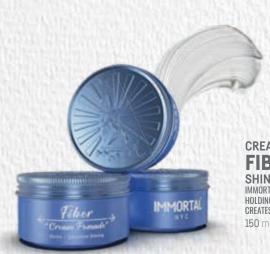

**CREAM POMADE FIBER** 

SHINE / FLEXIBLE STRONG

IMMORTAL NYC FIBER CREAM POMADE WITH FLEXIBLE HOLDING POWER. GIVES TEXTURE AND FULLNESS TO HAIR. CREATES ALL DAY LASTING STYLES.

HAIR WAX & POMADE SERIES THINK BIG! IMMORTAL NYC

#### **CREAM POMADE**

**FIBER** 

SHINE / FLEXIBLE STRONG
IMMORTAL NYC FIBER CREAM POMADE WITH FLEXIBLE HOLDING POWER. GIVES TEXTURE AND FULLNESS TO HAIR. CREATES ALL DAY LASTING STYLES.