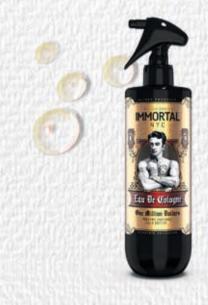

#### **GOLD EDITION ONE MILLION DOLLARS EAU DE COLOGNE**

THIS PRODUCT PROVIDES A SENSE OF CLEANLINESS AND COMFORT BY REFRESHING YOUR SKIN WITH ITS FINE FRAGRANCE TYPES. 500 mL