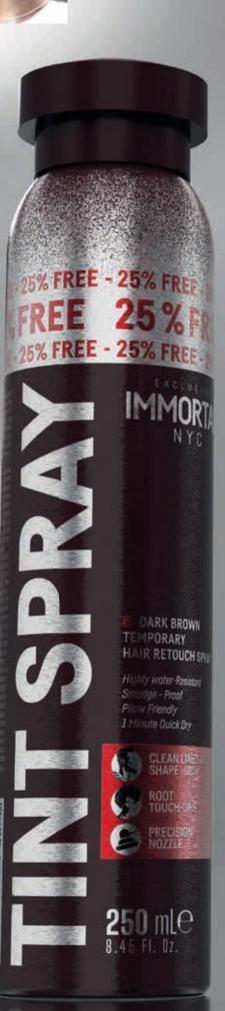

#### TEMPORARY HAIR RETOUCH SPRAY

#### **+HARD BLACK + DARK BROWN**

IT PROVIDES AN AESTHETIC LOOK BY FILLING THE GREY AND THIN HAIR AREAS.
IT DRIES QUICKLY AND PROVIDES LONG-LASTING COVER. IT DOES NOT FLOW AND GET ON YOUR CLOTHES.
SUITABLE FOR ALL HAIR TYPES. IT IS EASILY CLEANSED FROM THE HAIR WITH SHAMPOO.
250 mL