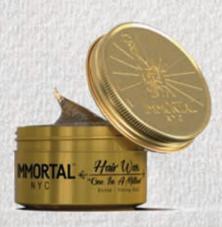

150 mL

HAIR WAX ONE IN A MILLION

SHINE / STRONG HOLD

DELIVERS A STRONG HOLD WITHOUT ADDING ANY WEIGHT TO YOUR HAIR AND, PROTECTS YOUR HAIR AGAINST ABRASIVE EFFECTS OF MOISTURE FOR AN EXTENDED PERIOD OF TIME, LETS YOU APPLY FASHIONABLE STYLES BY CREATING PERFECT TEXTURES. THANKS TO ITS SPECIAL CONTENTS NO NEED TO MENTION THE MOST FAMOUS PERFUME IS IN THIS WAX.

#### HAIR WAX ONE IN A MILLION

SHINE / STRONG HOLD

DELIVERS A STRONG HOLD WITHOUT ADDING ANY WEIGHT TO YOUR HAIR AND,

PROTECTS YOUR HAIR AGAINST ABRASIVE EFFECTS OF MOISTURE FOR AN EXTENDED PERIOD OF TIME, LETS YOU APPLY FASHIONABLE STYLES BY CREATING NO NEED TO MENTION THE MOST FAMOUS PERFUME IS IN THIS WAX.