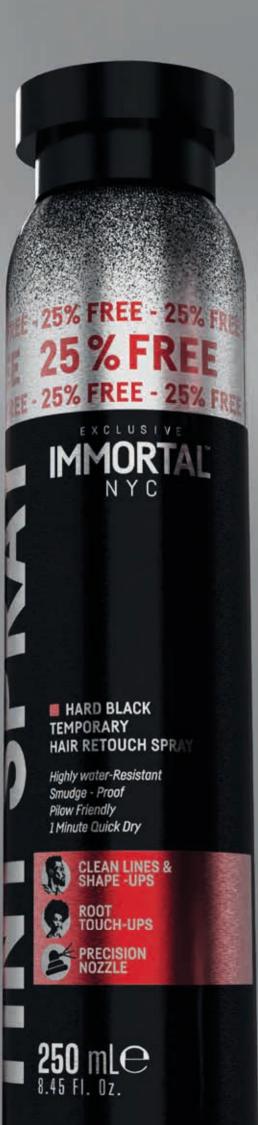

#### TEMPORARY HAIR RETOUCH SPRAY

#### **+HARD BLACK + DARK BROWN**

IT PROVIDES AN AESTHETIC LOOK BY FILLING THE GREY AND THIN HAIR AREAS.
IT DRIES QUICKLY AND PROVIDES LONG-LASTING COVER. IT DOES NOT FLOW AND GET ON YOUR CLOTHES.
SUITABLE FOR ALL HAIR TYPES. IT IS EASILY CLEANSED FROM THE HAIR WITH SHAMPOO.
250 mL