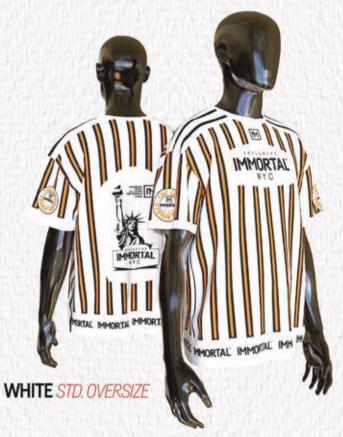

more live and bright look. Prevents the formation of bad odor.



#### **ANTI-HAIR LOSS SERUM**

A brilliant serum to help reduce non-heritical hair loss. Thanks to its two strong algin combination with pelvetia canaliculata extract and laminaria digitata extract, installed throughout the weaknessed hair strands. Strengthens hair bottom and is effective against hair loss with regular use.





# BIOENERGIZER\* TRANSFORMATION IN YOUR HAIR AT 6 WEEKS\*

Bioenergizer extract developed as a result of long clinical studies on hair loss; It has been clinically proven to help stop hair loss and make thin hair stronger and more voluminous.

- \* BIONERGIZER IS THE COMMERCIAL NAME OF PERVETIA CANALICULATA EXTRACT & LAMINARIA DIGITATA EXTRACT COMBINATION.
- \* IN TWO REGULAR USES PER DAY.



















I'IM IMMORTAL WHITE PENUAR



I'IM IMMORTAL BLACK PENUAR

## MAKE ROOM FOR NEW MEGA STANDS IN YOUR BARBER SALONS

THE NEW IMMORTAL MEGA STAND IS 2 METERS IN HEIGHT, 95 CM IN WIDTH, AND 30 CM IN LENGTH, WITH 2 DIFFERENT COLOR OPTIONS, AND DISPLAYS ALL YOUR PRODUCTS. PLACE THEM AND BE THE CENTER OF ATTENTION.

CODE: IM 131 SIZE: 152x52x30 COLOR: WHITE

CODE: IM 132 SIZE: 152x52x30 COLOR: RED CODE: IM 133 SIZE: 200x95x32 COLOR: WHITE CODE: IM 134 SIZE: 200x95x32 COLOR: RED





# "INSPIRED BY NATURE; A NATURAL RE-FRESHER TO BEAUTY WITH THE NEW SERIES OF ANIMAL-FRIENDLY, CLEAN CONTENT."

IMMORTAL VEGAN PRODUCT STAND DOUBLE-FACED FRONT FACE

**BACK FACE** 





**IMMORTAL BEARD KING STAND** 



IMMORTAL NYC DESKTOP STAND



**IMMORTAL CHAOS STAND** 



IMMORTAL INFUSE DESKTOP STAND