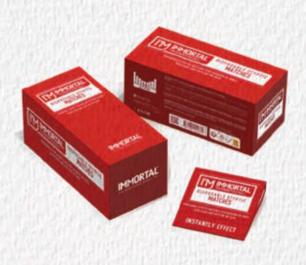

#### **DISPOSABLE SYPTIC MATCHES INSTANTLY EFFECT**

DISPOSABLE STYPTIC MATCHES STOP BLEEDING IN SMALL SCRATCHES AND CUTS ON THE SKIN. 40 PACK IN A BOX / 24 PIECES IN EACH PACKAGE **EXACTLY 960 PIECES** 