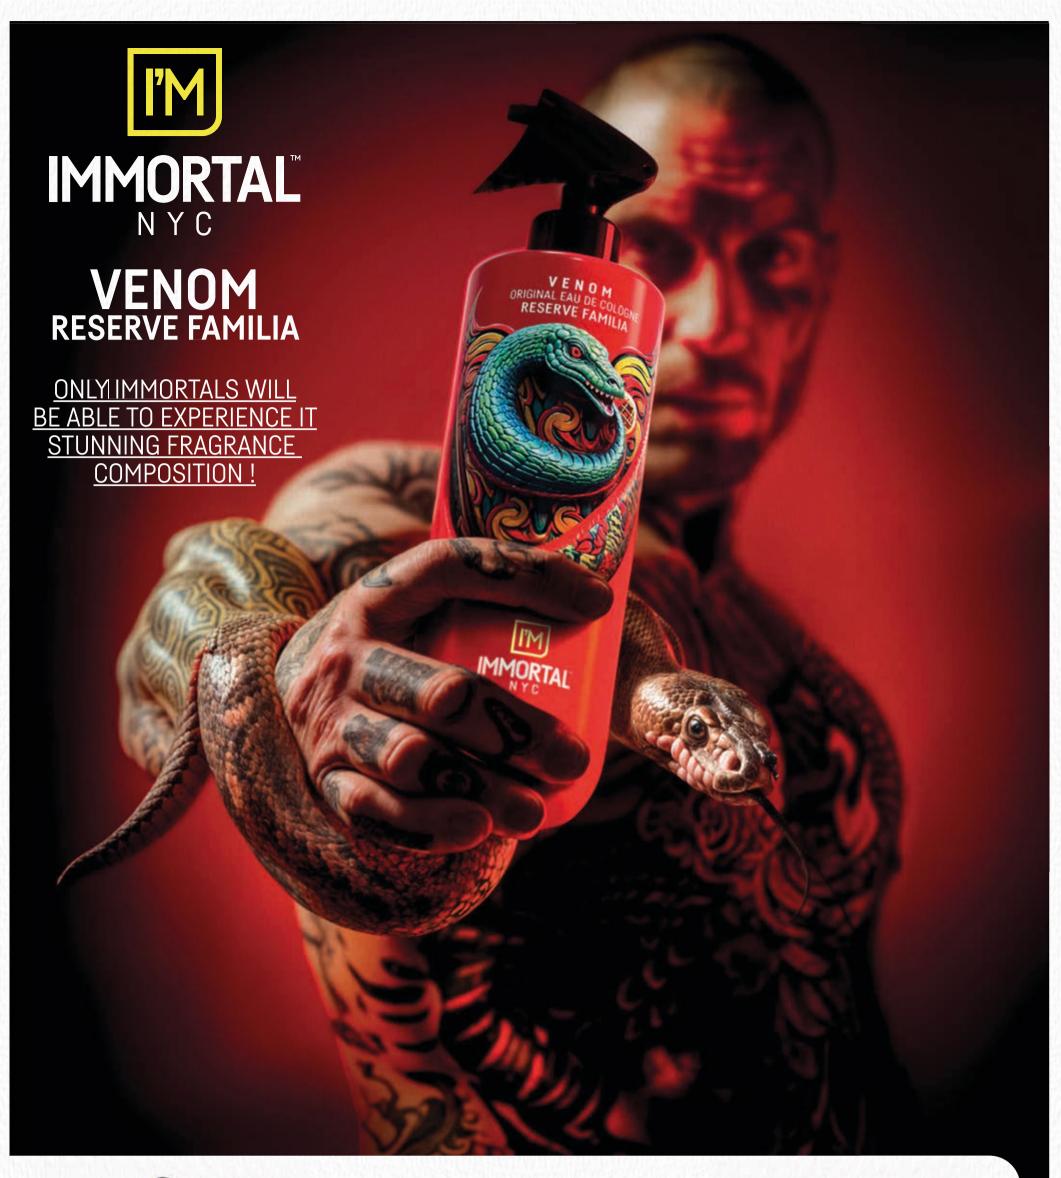

#### RESERVE **VENOM**

ORIGINALIEAU DE COLOGNE

IMMORTAL NYC "RESERVE" SERIES ARE RESTED FOR A LONG TIME UNDER SUITABLE AIR CONDITIONS IN SPECIAL RESTING TANKS. THIS PRODUCT PROVIDES A SENSE OF CLEANLINESS AND COMFORT BY REFRESHING YOUR SKIN WITH ITS FINE FRAGRANCE TYPES.

#### RESERVE **VENOM**

ORIGINALIEAU DE COLOGNE

OKIGINAL EAO DE COLOGNE
IMMORTAL NYC "RESERVE" SERIES ARE RESTED FOR A
LONG TIME UNDER SUITABLE AIR CONDITIONS IN SPECIAL RESTING TANKS.
THIS PRODUCT PROVIDES A SENSE OF CLEANLINESS AND COMFORT
BY REFRESHING YOUR SKIN WITH ITS FINE FRAGRANCE TYPES.