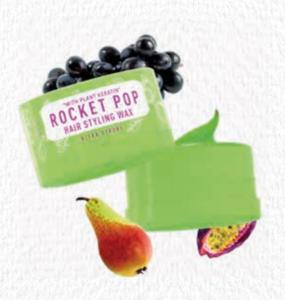

#### HAIR STYLING WAX ROCKET POP

ULTRAISHINE / ULTRA STRONG HOLD
THE FORMULA, ENRICHED WITH PLANT KERATIN,
WAS SPECIALLY DEVELOPED FOR THE MOST DIFFICULT HAIRSTYLES.
IMMORTAL INFUSE, WITH MAXIMUM HOLDING AND BRIGHTNESS,
GETS OUT OF THE HAIR EASILY.