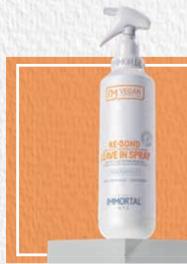

RE-BOND LEAVE IN SPRAY
BIOTIN+NIACIN+PANTHENOL+PLANT KERATIN
THANKS TO ITS CONTENT OF VITAMINS AND 11 EXTRACTS, IT PROVIDES EXCELLENT CARE
AND REPAIR TO THE HAIR. IT PROVIDES MOISTURE TO THE HAIR, SOFTENS, AND GIVES SHINE
TO THE HAIR. MOISTURISES THE HAIR BY PROVIDING A SOLID BARRIER EFFECT.
IT PREVENTS HAIR TANGLING AND PROVIDES QUICK COMBING.