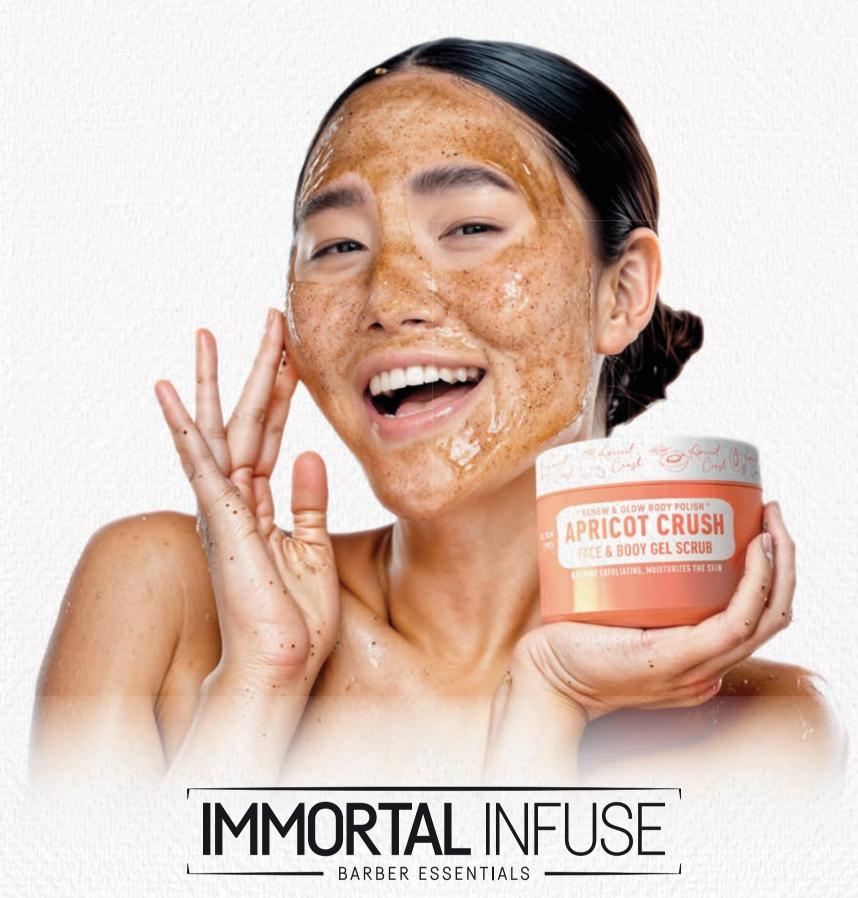

## PURIFY YOUR SKIN WITH FACE & BODY GELISCRUB

RENEW GLOW BODY POLISH

APRICOT CRUSH

FACE & BODY GELI SCRUB

PURIFIES YOUR SKIN FROM DEAD SKIN AND IMPURITIES.

PROVIDES DEEP MOISTURIZATION.

300 mL

RENEW GLOW BODY POLISH