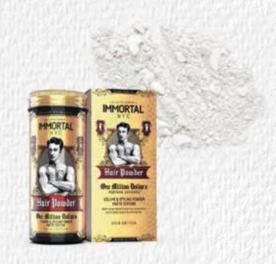

#### **GOLD EDITION ONE MILLION DOLLARS** HAIR POWDER

#### **VOLUME & STYLING POWDER MATTE TEXTURE**

WHILE GIVING VOLUME TO YOUR HAIR, IT PROVIDES A NATURA STYLING THANKS TO ITS MATTE FORMULA. **20** gr