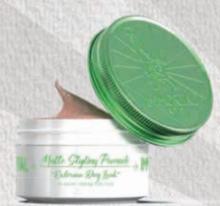

MATTE STYLING POMMADE EXTREME DRY LOOK

NO SHINE / STRONG FIRM HOLD IS SPECIALLY DESIGNED TO HELP YOU ACHIEVE YOUR BEST MESSY HAIR STYLE. EXTREME MATTE DRY LOOK & STRONG FIRM HOLD.

150 ml

HAIR WAX PLATINUM EDITION

#### MATTE STYLING POMMADE EXTREME DRY LOOK

NO SHINE / STRONG FIRM HOLD IS SPECIALLY DESIGNED TO HELP YOU ACHIEVE Your best messy hair style. Extreme matte dry look