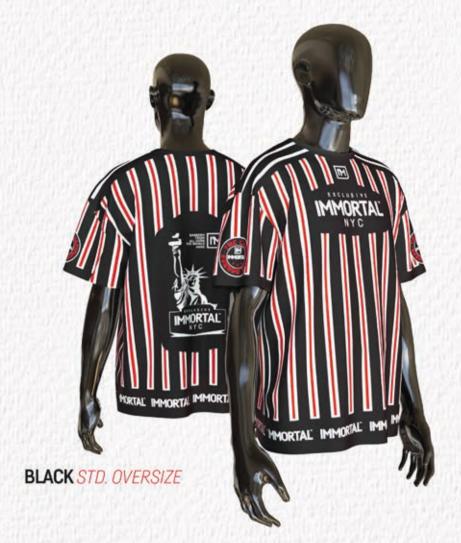

ovides more live and bright look. Prevents the formation of bad odor.



#### **ANTI-HAIR LOSS SERUM**

A brilliant serum to help reduce non-heritical hair loss. Thanks to its two strong algin combination with pelvetia canaliculata extract and laminaria digitata extract, installed throughout the weaknessed hair strands. Strengthens hair bottom and is effective against hair loss with regular use.





# BIOENERGIZER\* TRANSFORMATION IN YOUR HAIR AT 6 WEEKS\*

Bioenergizer extract developed as a result of long clinical studies on hair loss; It has been clinically proven to help stop hair loss and make thin hair stronger and more voluminous.

- \* BIONERGIZER IS THE COMMERCIAL NAME OF PERVETIA CANALICULATA EXTRACT & LAMINARIA DIGITATA EXTRACT COMBINATION.
- \* IN TWO REGULAR USES PER DAY.



















I'IM IMMORTAL WHITE PENUAR



I'IM IMMORTAL BLACK PENUAR

## MAKE ROOM FOR NEW MEGA STANDS IN YOUR BARBER SALONS

THE NEW IMMORTAL MEGA STAND IS 2 METERS IN HEIGHT, 95 CM IN WIDTH, AND 30 CM IN LENGTH, WITH 2 DIFFERENT COLOR OPTIONS, AND DISPLAYS ALL YOUR PRODUCTS. PLACE THEM AND BE THE CENTER OF ATTENTION.

CODE: IM 131 SIZE: 152x52x30 COLOR: WHITE

CODE: IM 132 SIZE: 152x52x30 COLOR: RED CODE: IM 133 SIZE: 200x95x32 COLOR: WHITE CODE: IM 134 SIZE: 200x95x32 COLOR: RED





# "INSPIRED BY NATURE; A NATURAL RE-FRESHER TO BEAUTY WITH THE NEW SERIES OF ANIMAL-FRIENDLY, CLEAN CONTENT."

IMMORTAL VEGAN PRODUCT STAND DOUBLE-FACED FRONT FACE

**BACK FACE** 





**IMMORTAL BEARD KING STAND** 



IMMORTAL NYC DESKTOP STAND



**IMMORTAL CHAOS STAND** 



IMMORTAL INFUSE DESKTOP ST