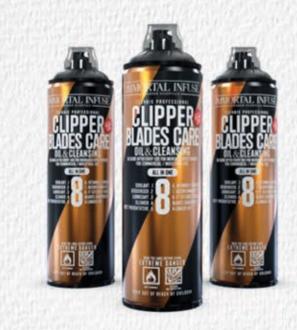

500 mL

CLIPPER BLADES CARE
COOLS, DEODORIZES, LUBRICATES, CLEANS RUSTS, AND STERILIZES RAZOR BLADES THANKS TO ITS 8 IN 1 FORMULA.
IT IS ENRICHED WITH VITAMIN E. IT IS IDEAL FOR REMOVING HAIR, DANDRUFF, DUST PIECES, AND RESIDUE ON THE SHAVER. IT LEAVES A LIGHT LUBRICATION FILM THAT REDUCES FRICTION ON BLADES, WHICH SMOOTHS OUT THE SHAVING PROCESS AND EXTENDS THE EFFICIENCY. IT CAN BE USED ON ALL METALS SUCH AS RAZORS, TWEEZERS, HAIR SCISSORS, AND NALL CLIPPERS. 500 ML