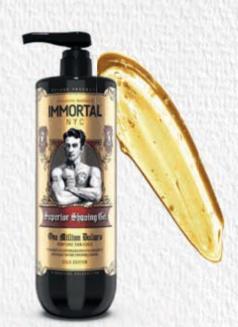

#### **GOLD EDITION ONE MILLION DOLLARS** SUPERIOR SHAVING GEL

DUE TO ITS MOISTENING FEATURE, IT HELPS YOU SMOOTH YOUR BEARD AND SKIN, PROTECTS AGAINST EXTERNAL EFFECTS. IT ENHANCES THE SLIPPERINESS BETWEEN THE SKIN AND THE RAZOR BLADE FOR A MORE COMFORTABLE SHAVING. 1000 mL