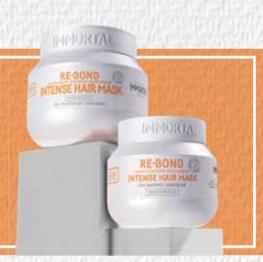

RE-BOND INTENSE HAIR MASK BIOTIN+NIACIN+PANTHENOL+PLANT KERATIN THANKS TO ITS CONTENT OF VITAMINS AND 11 EXTRACTS, IT PROVIDES EXCELLENT CARE AND REPAIR TO THE HAIR. IT PROVIDES MOISTURE TO THE HAIR, SOFTENS, AND GIVES SHINE TO THE HAIR. SUITABLE FOR ALL HAIR TYPES, THE NOURISHING HAIR MASK INSTANTLY NOURISHES THE HAIR AND GIVES IT A NATURAL VOLUME BY PREVENTING FRIZZ. PROVIDES EASY COMBING AND MAKES THE HAIR LOOK SOFT, SMOOTH AND SHINY.