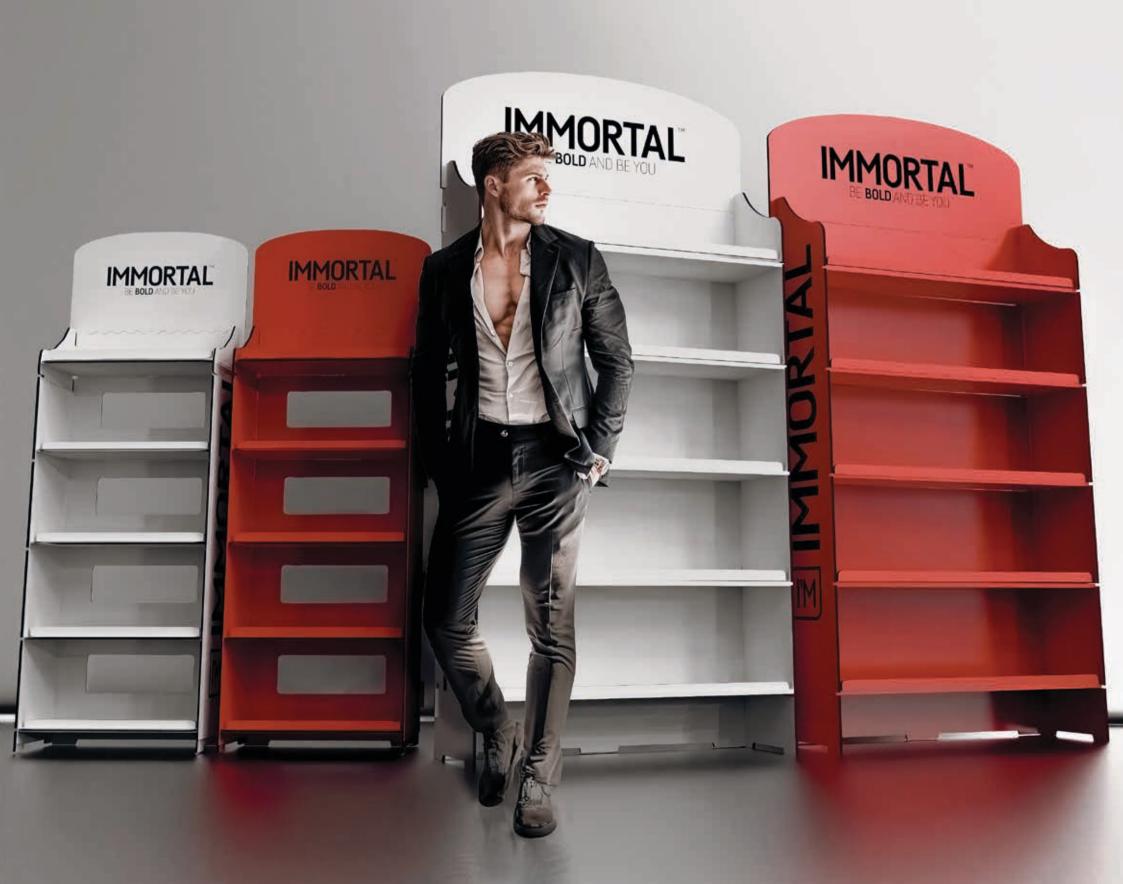

## MAKE ROOM FOR NEW MEGA STANDS IN YOUR BARBER SALONS

THE NEW IMMORTAL MEGA STAND IS 2 METERS IN HEIGHT, 95 CM IN WIDTH, AND 30 CM IN LENGTH, WITH 2 DIFFERENT COLOR OPTIONS, AND DISPLAYS ALL YOUR PRODUCTS. PLACE THEM AND BE THE CENTER OF ATTENTION.

CODE: IM 131 SIZE: 152x52x30 COLOR: WHITE

CODE: IM 132 SIZE: 152x52x30 COLOR: RED CODE: IM 133 SIZE: 200x95x32 COLOR: WHITE CODE: IM 134 SIZE: 200x95x32 COLOR: RED