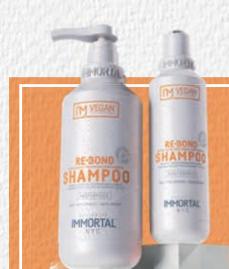

YOU DESERVE IT!

RE-BOND SHAMPOO
BIOTIN+NIACIN+PANTHENOL+PLANT KERATIN
THANKS TO ITS CONTENT OF VITAMINS AND 11 EXTRACTS, IT PROVIDES EXCELLENT CARE AND REPAIR
TO THE HAIR. IT PROVIDES MOISTURE TO THE HAIR, SOFTENS, AND GIVES SHINE TO THE HAIR.
THANKS TO THE PLANT KERATIN IT CONTAINS, TRAPS MOISTURE IN YOUR HAIR AND PROVIDES SILKY SOFTNESS AND SHINE.
IT SUPPORTS HAIR TO LOOK FULLER AND MORE VOLUMINOUS, TAKES CONTROL OF HAIR STATIC, IT DOES NOT
ADD WEIGHT TO THE HAIR. IT SUPPORTS HAIR TO BE MORE RESISTANT TO FRAGILITY. 250 mL / 500 mL