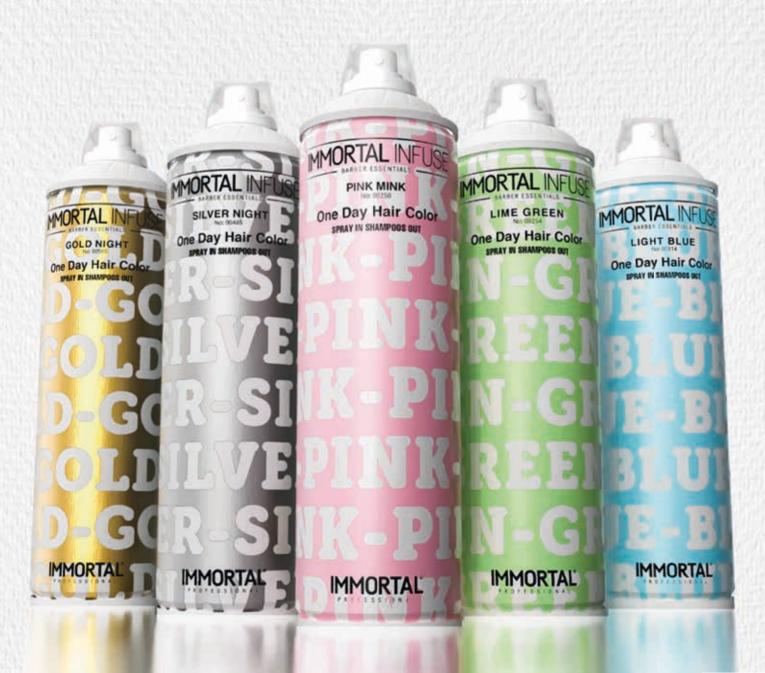

#### ONE DAY HAIR COLOR WASHOUT - MECH SPRAY

- GOLD NIGHT - SILVER NIGHT - PINK MINK - LIME GREEN - LIGHT BLUE -

Suitable for daily use. It is not permanent and is easily removed from the hair with shampoo. 200 mL