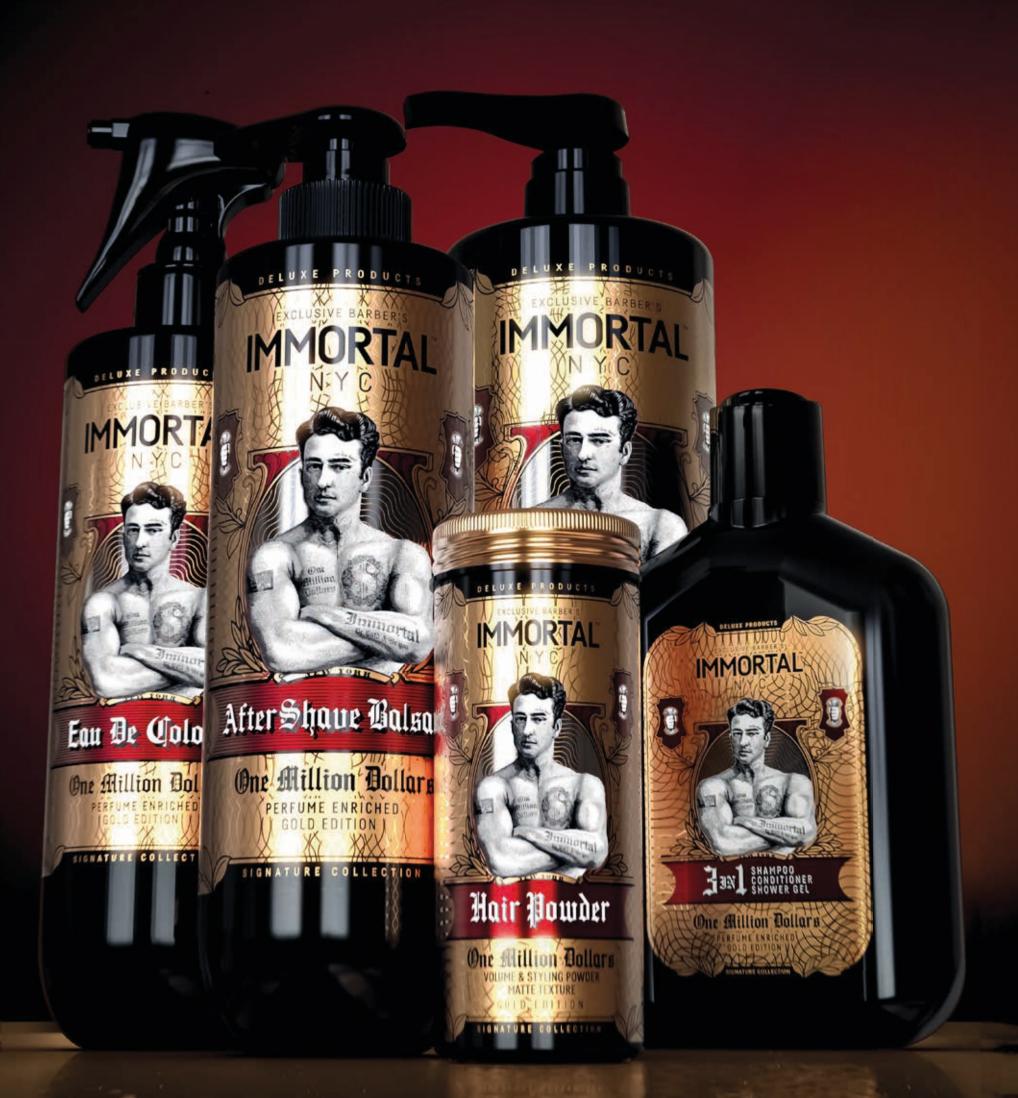

# SHOWING UP, NO MORE HIDING A REBORN STORY OF THILITA HOLLOTE

FAMILIA REGENERATED AND EXPANDED WITH NEW MEMBERS
"EAU DE COLOGNE- 3 IN 1 SHAMPOO - HAIR POWDER - SUPERIOR SHAVING GEL - AFTERSHAVE BALSAM"

SIGNATURE COLLECTION

#### **GOLD EDITION ONE MILLION DOLLARS** HAIR POWDER

#### **GOLD EDITION ONE MILLION DOLLARS EAU DE COLOGNE**

THIS PRODUCT PROVIDES A SENSE OF CLEANLINESS AND COMFORT BY REFRESHING YOUR SKIN WITH ITS FINE FRAGRANCE TYPES. 500 mL

#### **GOLD EDITION ONE MILLION DOLLARS** SUPERIOR SHAVING GEL

DUE TO ITS MOISTENING FEATURE, IT HELPS YOU SMOOTH YOUR BEARD AND SKIN, PROTECTS AGAINST EXTERNAL EFFECTS. IT ENHANCES THE SLIPPERINESS BETWEEN THE SKIN AND THE RAZOR BLADE FOR A MORE COMFORTABLE SHAVING. 1000 mL

#### **GOLD EDITION ONE MILLION DOLLARS**

SHAMPOO + CONDITIONER' + SHOWER' GEL
IT GENTLY CLEANSES HAIR AND SKIN. IT PROVIDES YOU TO ACHIEVE SHINING AND SOFT HAIR BY OIL CARE. IT TAKES CONTROL OF HAIR STATIC. IT PLAYS AN EFFECTIVE ROLE IN THE CARE OF THE SCALP. IT SOFTENS, MOISTURIZES THE SKIN, AND GIVES A SILKY FEEL. IDEAL FOR WHOLE BODY CLEANING WITH A SINGLE PRODUCT. 500 mL

#### **GOLD EDITION ONE MILLION DOLLARS AFTERSHAVE BALSAM**

THANKS TO VITAMIN E INSIDE, IT HELPS MOISTURIZE AND SOFTEN YOUR SKIN. IT DOES NOT LEAVE A STICKY AND GREASY FEELING ON YOUR SKIN. QUICKLY ABSORBABLE.