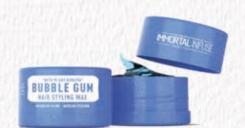

#### BUBBLE GUM

HAIR STYLING WAX THE FORMULA, ENRICHED WITH PLANT KERATIN, WAS SPECIALLY DEVELOPED TO CREATE MODERN AND STUNNING HAIRSTYLES. VERSATILE FORMULA FOR ALL HAIR TYPES.

SWEET BOY
ORIGINAL POMADE
AX SHINE EXTREME FIXATIO THE FORMULA, ENRICHED WITH PLANT KERATIN, WAS SPECIALLY DEVELOPED FOR THE MOST DIFFICULT HAIRSTYLES. SWEET BOYWITH MAXIMUM HOLDING AND BRIGHTNESS IS EASY TO REMOVE FROM HAIR. 150 ML